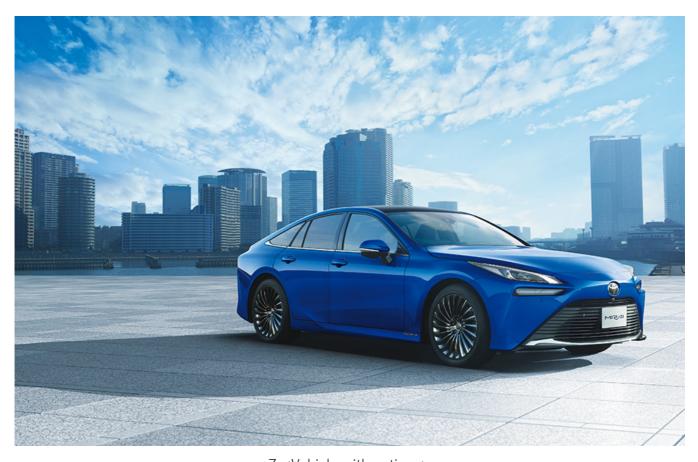

## Partially improved fuel cell vehicle MIRAI

- Improved usability of display audio for connected navigation -

News release, model, Toyota, MIRAI

TOYOTA partially improved the fuel cell electric vehicle (FCEV) MIRAI

Z < Vehicle with options>