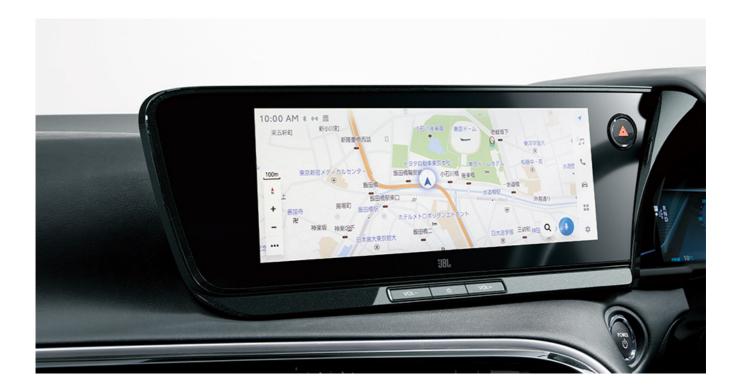

## Main improvements

• Equipped with Display Audio (connected navigation compatible) Plus. In addition to a high-definition HD wide display capable of full-screen display, it also uses "in-vehicle Wi-Fi®"\*1, which turns the car into <sup>a</sup> Wi <sup>-</sup> Fi® <sup>spot</sup>.