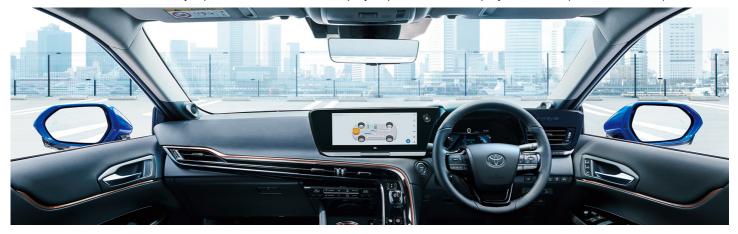

## Main improvements

• Equipped with Display Audio (connected navigation compatible) Plus. In addition to a high-definition HD wide display capable of full-screen display, it also uses "in-vehicle Wi-Fi®"\*1, which turns the car into <sup>a</sup> Wi <sup>-</sup> Fi® <sup>spot</sup>.

- Added IR cut and high sound insulation functions to the front door glass
- Toyota Teammate [Advanced Drive] Advanced Driving Assistance Technology Adds a
  Driving Function that Considers the Blind Spots of Other
  Vehicles: https://toyota.jp/safety/scene/highway/index5.html