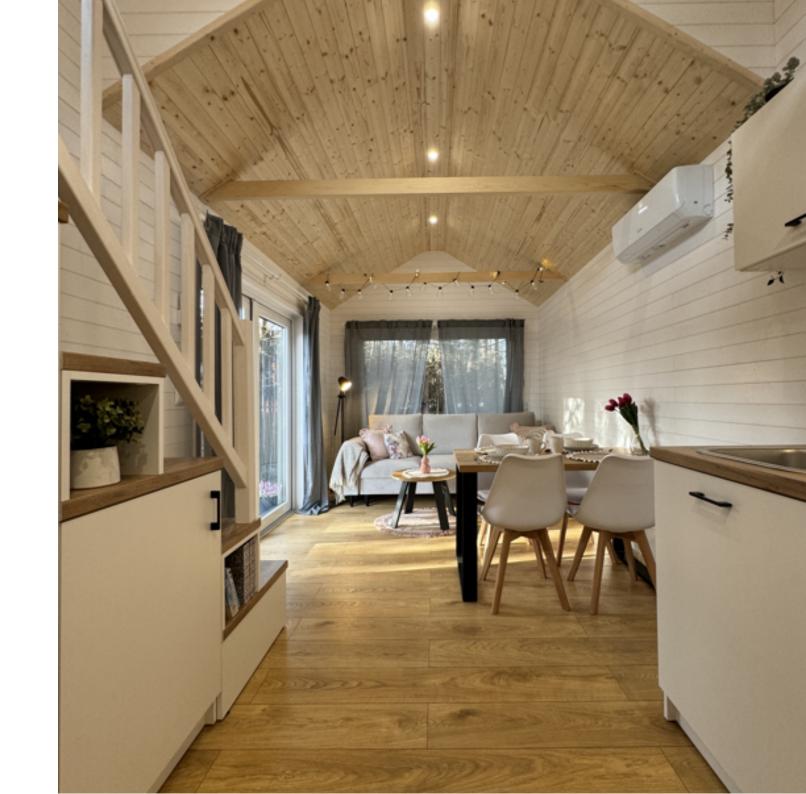

## Smile 431

with European electricity standard

Smile is an ideal alternative to a mobile home for those who prefer more space. In this cozy Tiny House, you will find a kitchenette, a bathroom with a shower, a sleeping loft, and a spacious living area with large windows that you can arrange according to your needs.

# **INTERIOR**

- 25 sqm living area
- Room height of 3,26 m
- Spacious sleeping loft
- Siding from spruce panel
- Laminate ground floor & spruce loft floor

# **KITCHEN**

- Lower and upper cabinets with white fronts
- Induction cooktop (2 fields)
- Small fridge/freezer
- Kitchen hood
- Three-layer oak board countertop

# LOFT

• Spacious sleeping loft with rung loft railing

# **FURNISHING**

- Exterior stairs
- Stair to sleeping loft with storage
- TV preparation