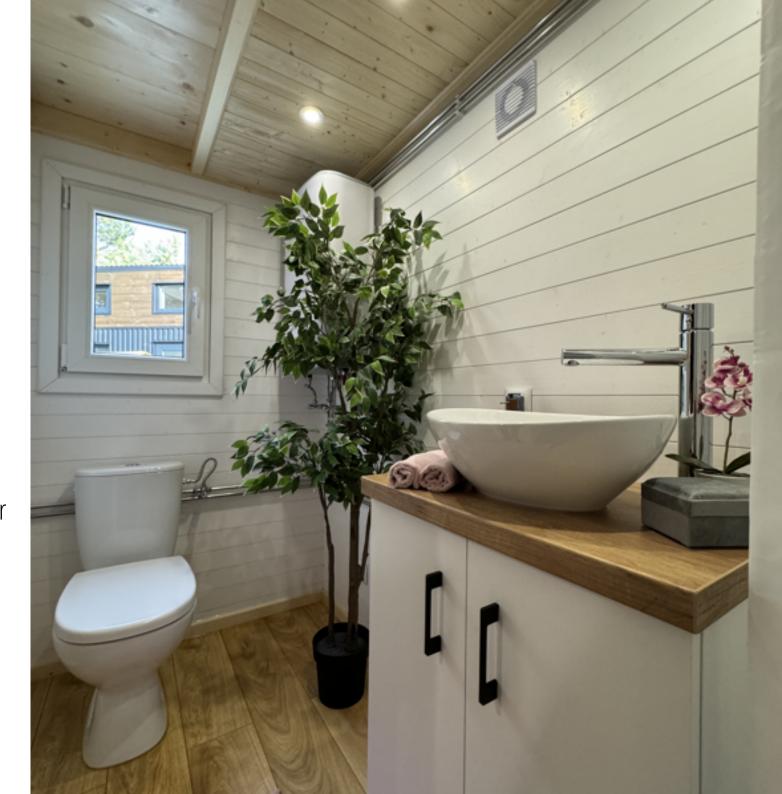

# **BATHROOM**

- Wet-room approved shower walls from fibo trespo panels, rest of the bathroom: spruce panels
- Sliding door
- Laminate floor
- Flush toilet
- Cupboard with washing basin
- Shower cabin with curtain
- Energy-saving electric hot water heater

#### **BATHROOM**

- Wet-room approved shower walls from fibo tresponds panels, rest of the bathroom: spruce panels
- Sliding door
- Laminate floor
- Flush toilet
- Cupboard with washing basin
- Shower cabin with curtain
- Energy-saving electric hot water heater