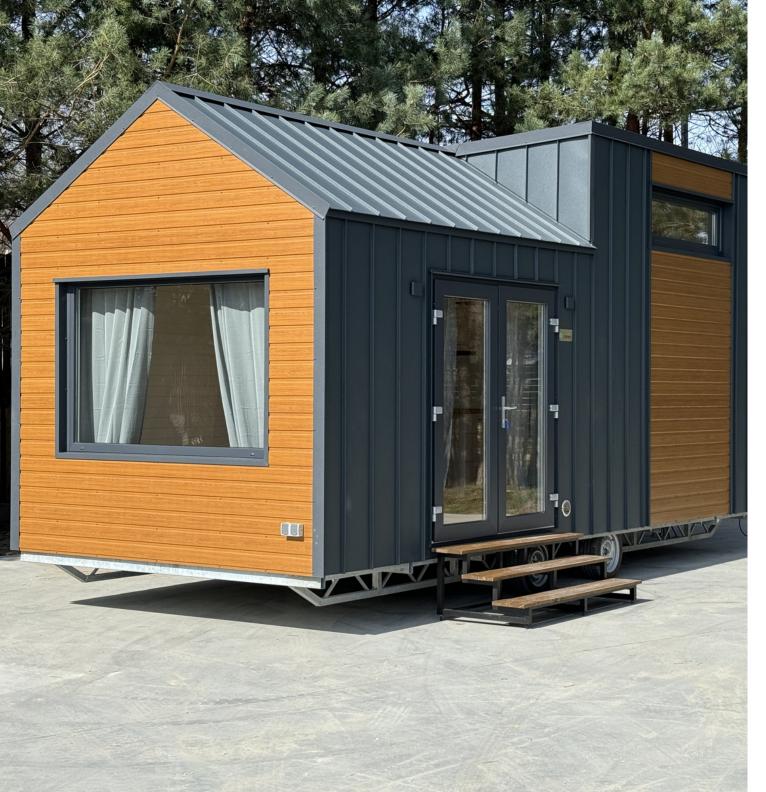

## Smile 431

with European electricity standard

Smile is an ideal alternative to a mobile home for those who prefer more space. In this cozy Tiny House, you will find a kitchenette, a bathroom with a shower, a sleeping loft, and a spacious living area with large windows that you can arrange according to your needs.

## **EXTERIOR**

- Length: 7,2 m; width: 3,00 m; height: 4 m
- Steel frame with wheels (for adjustment purposes only)
- Spruce and metal siding
- Well insulated 2-pane PVC windows and double exterior door from tempered glass
- Lightweight and durable aluminum roof
- Winter insulated with mineral wool

#### **EXTERIOR**

- Spruce & metal siding
- Well insulated 2-pane PVC windows and exterior double door from tempered glas
- Lightweight and durable aluminum roof
- Winter insulated with mineral wool