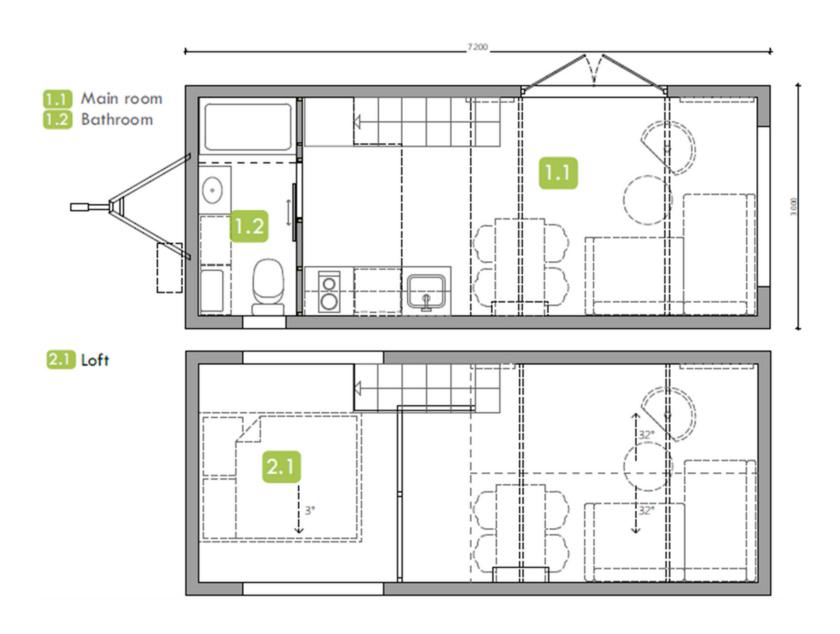

# Floorplan

## **EXTERIOR**

- Length: 7,2 m; width: 3,00 m; height: 4 m
- Steel frame with wheels (for adjustment purposes only)
- Spruce and metal siding
- Well insulated 2-pane PVC windows and double exterior door from tempered glass
- Lightweight and durable aluminum roof
- Winter insulated with mineral wool

# **INTERIOR**

- 25 sqm living area
- Room height of 3,26 m
- Spacious sleeping loft
- Siding from spruce panel
- Laminate ground floor & spruce loft floor

# LOFT

• Spacious sleeping loft with rung loft railing