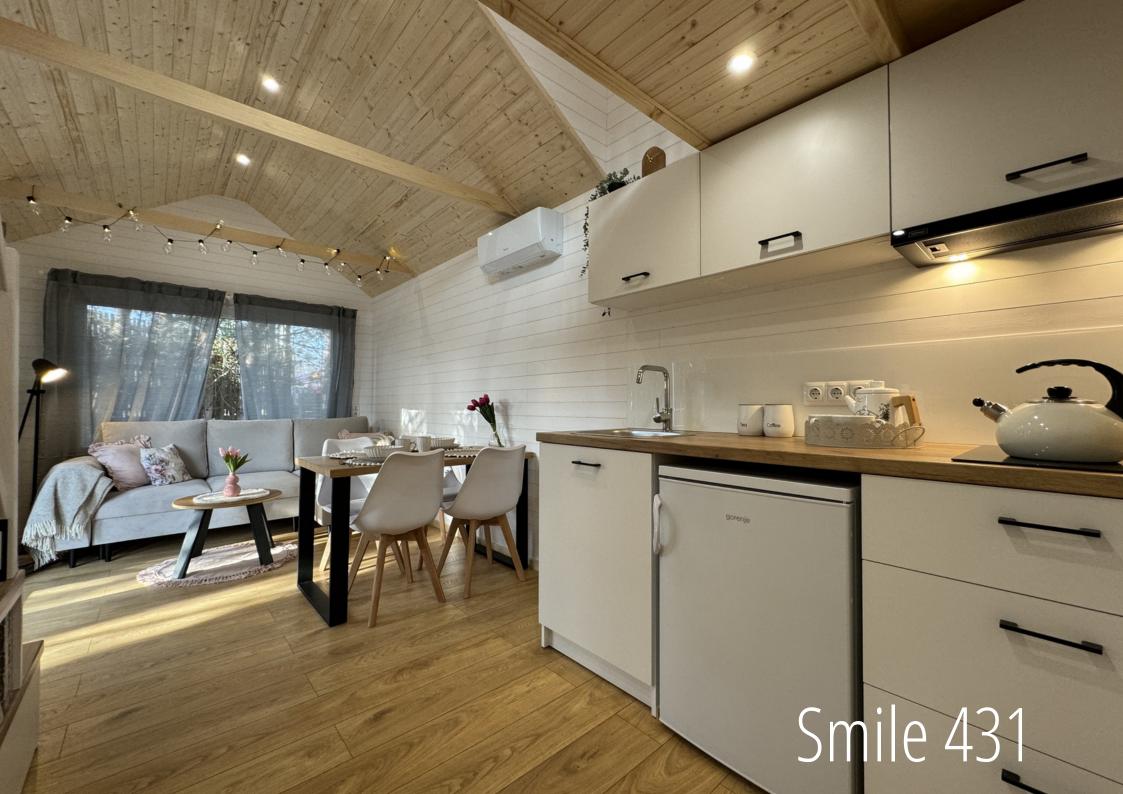

## Smile 431

with European electricity standard

Smile is an ideal alternative to a mobile home for those who prefer more space. In this cozy Tiny House, you will find a kitchenette, a bathroom with a shower, a sleeping loft, and a spacious living area with large windows that you can arrange according to your needs.

# **KITCHEN**

- Lower and upper cabinets with white fronts
- Induction cooktop (2 fields)
- Small fridge/freezer
- Kitchen hood
- Three-layer oak board countertop

#### KITCHEN

- Lower and upper cabinets with white fronts
- Induction cooktop (2 fields)
- Small fridge/freezer
- Kitchen hood
- Three-layer oak board countertop