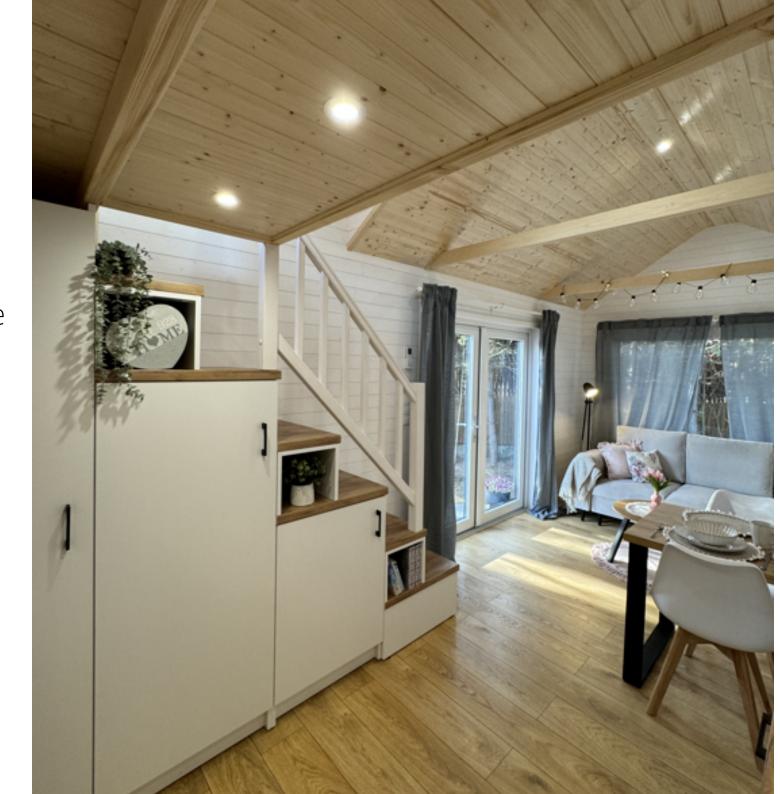

## Smile 431

with European electricity standard

Smile is an ideal alternative to a mobile home for those who prefer more space. In this cozy Tiny House, you will find a kitchenette, a bathroom with a shower, a sleeping loft, and a spacious living area with large windows that you can arrange according to your needs.

# **INTERIOR**

- 25 sqm living area
- Room height of 3,26 m
- Spacious sleeping loft
- Siding from spruce panel
- Laminate ground floor & spruce loft floor

# **FURNISHING**

- Exterior stairs
- Stair to sleeping loft with storage
- TV preparation

#### **FURNISHING**

- Exterior stairs
- Stair to sleeping loft with storage
- TV preparation