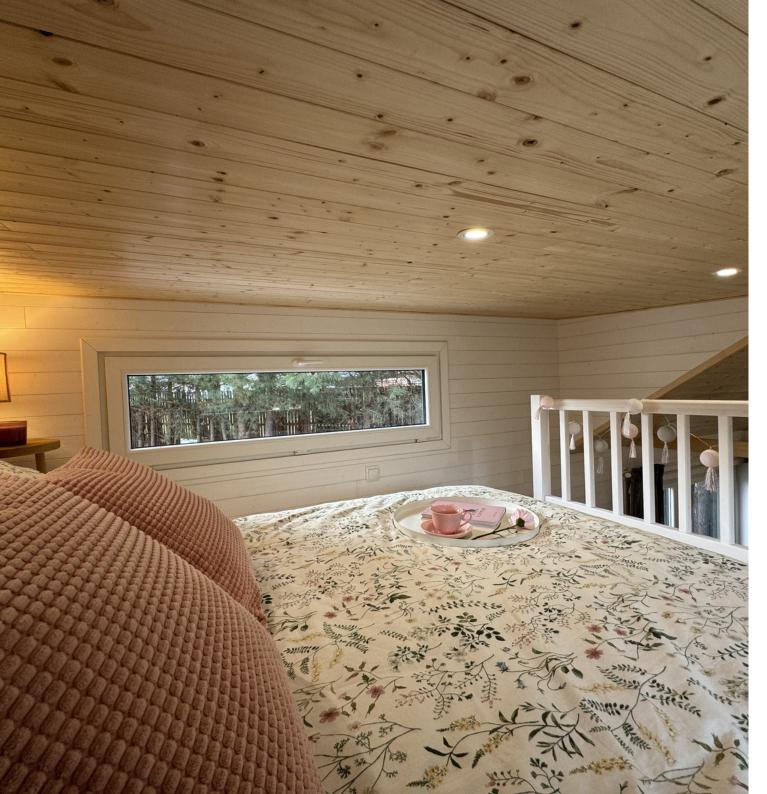

# LOFT

• Spacious sleeping loft with rung loft railing

# **INTERIOR**

- 25 sqm living area
- Room height of 3,26 m
- Spacious sleeping loft
- Siding from spruce panel
- Laminate ground floor & spruce loft floor