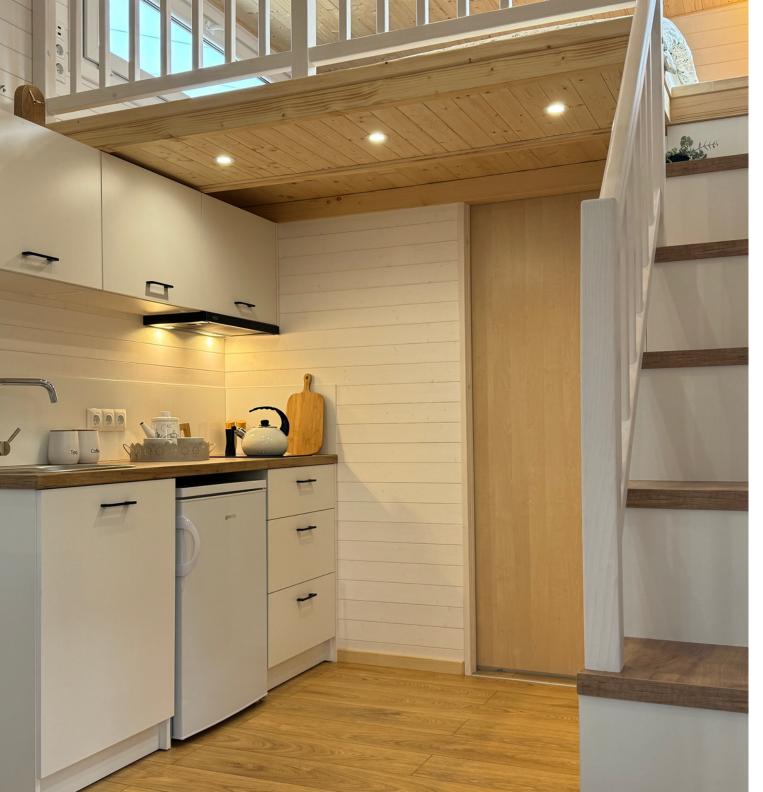

# **KITCHEN**

- Lower and upper cabinets with white fronts
- Induction cooktop (2 fields)
- Small fridge/freezer
- Kitchen hood
- Three-layer oak board countertop

#### KITCHEN

- Lower and upper cabinets with white fronts
- Induction cooktop (2 fields)
- Small fridge/freezer
- Kitchen hood
- Three-layer oak board countertop