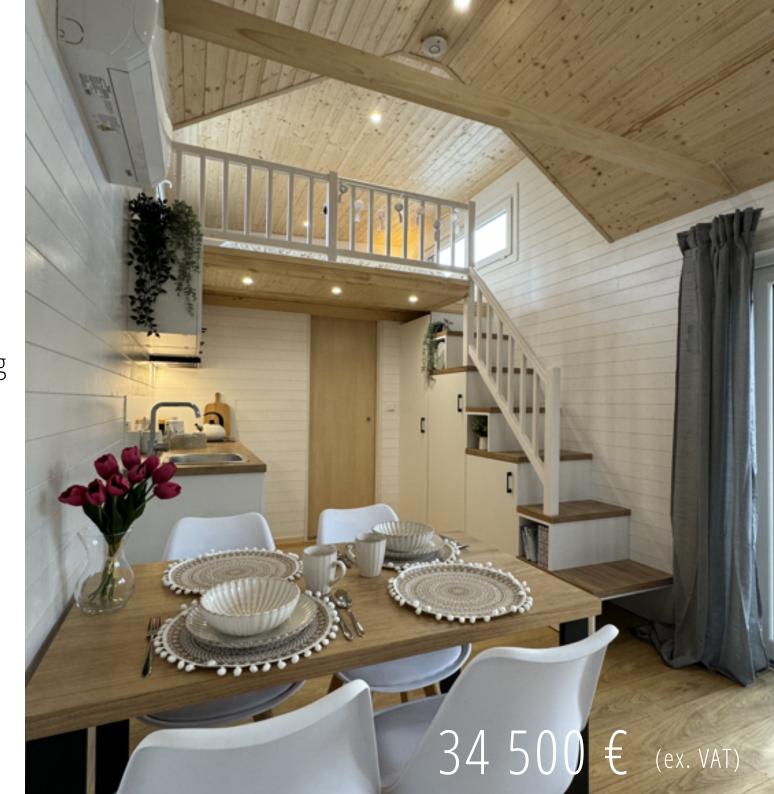

#### PRICELIST - Smile 431

| Vagabond Haven |
|----------------|
|                |
|                |
| minute.        |
|                |

| ?     |
|-------|
| 34500 |
| 37157 |
| 41055 |
| 41400 |
| 41745 |
| 42090 |
| 42435 |
| 42780 |
| 43125 |
|       |