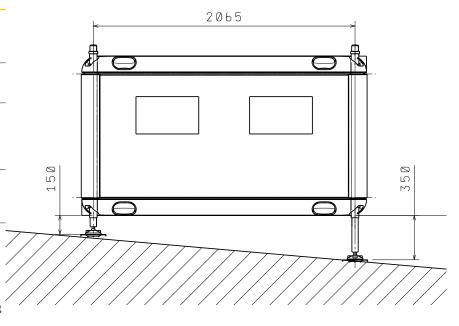

#### **TECHNICAL SPECIFICATION**

Dimensions • Deployed 2250mm (L) x 1800mm (W)x 1300mm (H)

• Flatpack 2250mm (L) x 1800mm (W) x 300mm (H)

Weight • 160kgs

Design

Aluminium frame with a GRP chassis

50mm XPS insulation