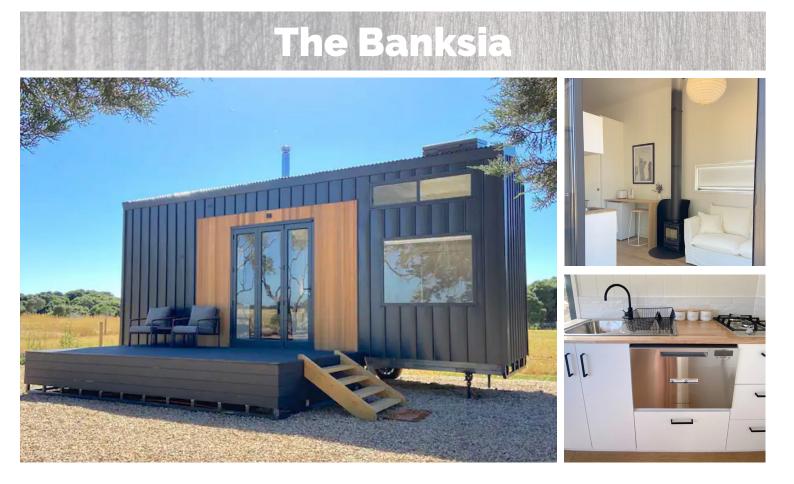

### Bedroom

Queen size main bedroom, storage or sleeping loft option, king size loft bedroom option.

Sleeps 1 - 6

### Bathroom

Full size shower, tiled bathroom floor, ceramic basin, towel rail & toilet roll holder

# Kitchen

Compact kitchen with overhead cupboards 2 burner cooktop, storage.

# Living

Open plan living with room for a sofa and desk.

# Utilities

240 volt wired, LED downlights (4), wall mounted lights (2), outdoor light, continuous hot water, smoke detector, pendant light, reverse cycle air conditioning.