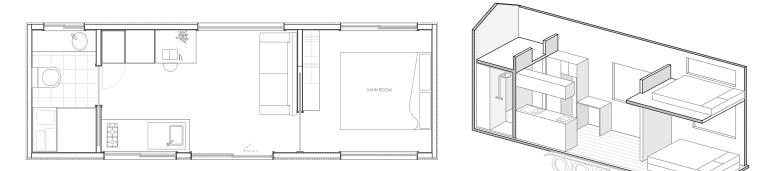

## **Specifications**

8.5m x 2.4m Trailer

Overall: 10.1m x 2.5m x 4.3m

### Bedroom

Queen size main bedroom, storage or sleeping loft option, king size loft bedroom option.

Sleeps 1 - 6

### Bathroom

Full size shower, tiled bathroom floor, ceramic basin, towel rail & toilet roll holder

# Kitchen

Compact kitchen with overhead cupboards 2 burner cooktop, storage.

# Living

Open plan living with room for a sofa and desk.