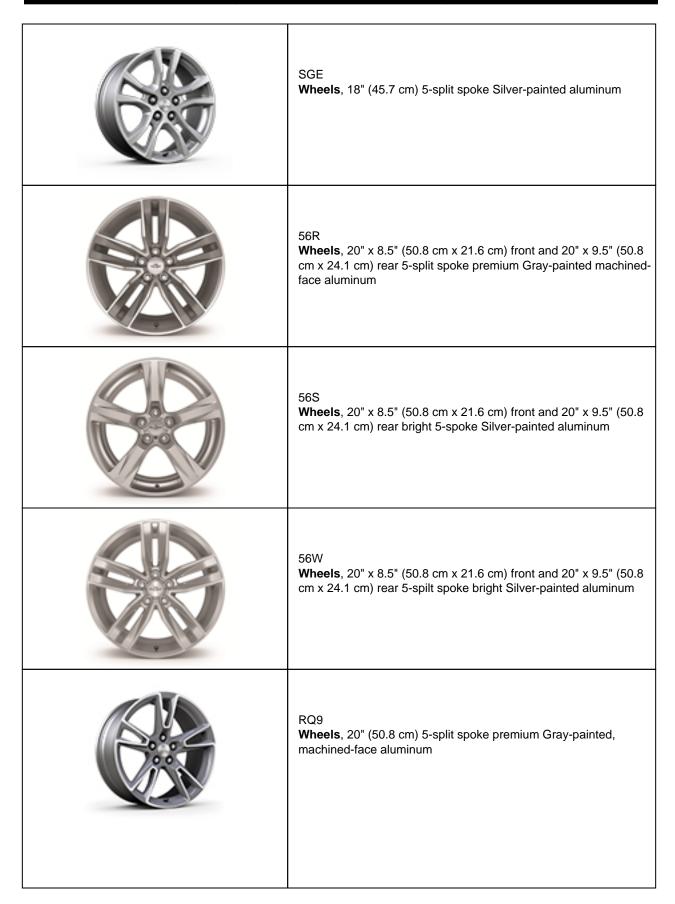

3)                  | 3932<br>(1784)                  | 3937<br>(1786)                  | 4120<br>(1869)                  |
| Curb weight, automatic, lbs. (kg)                  |                                 |                                 |                                 | 3927<br>(1781)                  | 3993<br>(1811)                  | 3999<br>(1814)                  | 4151<br>(1883)                  |
| Trunk volume, cu. ft. (liters)                     | 7.3<br>(206.7)                  |
| Seating capacity (front/rear)                      | 2/2                             | 2/2                             | 2/2                             | 2/2                             | 2/2                             | 2/2                             | 2/2                             |













57V

Wheels, 20" x 8.5" (50.8 cm x 21.6 cm) front and 20" x 9.5" (50.8 cm x 24.1 cm) rear Caliente

| Option Code | Description                                                                                                                                    |
|-------------|------------------------------------------------------------------------------------------------------------------------------------------------|
| 2F5         | Knee pads, Red                                                                                                                                 |
| 3DL         | Interior trim, carbon fiber instrument panel molding                                                                                           |
| 3F9         | Seat belt color, Red