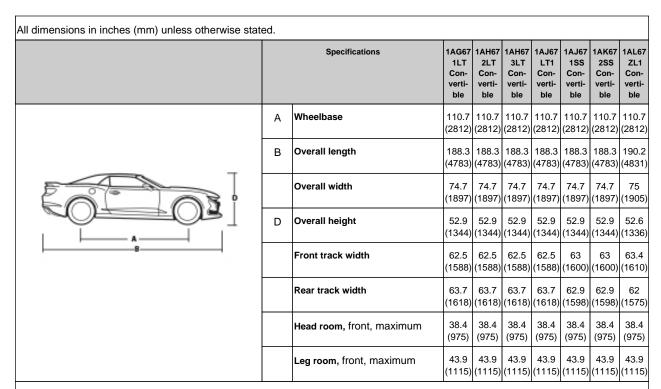

|     |                           | (9/6)         | (8/6)        | (916)         | (9/6)        | (916)         | (916)         | (9/6)        | (916)         |
|                                                      |     |                           |               |              | 43.9          |              |               | l             |              |               |
|                                                      |     |                           | (111          | (111<br>5)   | (111          | (111<br>5)   | (111<br>5)    | (111<br>5)    | (111<br>5)   | (111<br>5)    |

Published dimensions indicated are without optional equipment or accessories. Additional accessories or equipment ordered at the customer's request can result in a minor change in these dimensions.



Published dimensions indicated are without optional equipment or accessories. Additional accessories or equipment ordered at the customer's request can result in a minor change in these dimensions.

|                                                    | 1AG37<br>1LS<br>Coupe | 1AG37<br>1LT<br>Coupe | 1AH37<br>2LT<br>Coupe | 1AH37<br>3LT<br>Coupe | 1AJ37<br>LT1<br>Coupe | 1AJ37<br>1SS<br>Coupe | 1AK37<br>2SS<br>Coupe | 1AL37<br>ZL1<br>Coupe |  |  |
|----------------------------------------------------|-----------------------|-----------------------|-----------------------|-----------------------|-----------------------|-----------------------|-----------------------|-----------------------|--|--|
| Capacities                                         |                       |