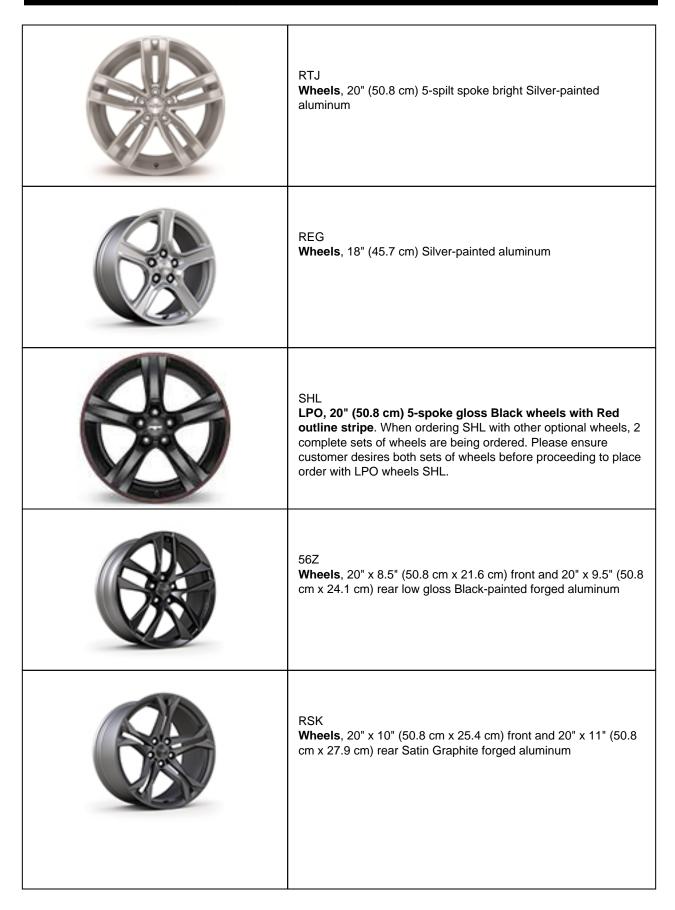

| 3932<br>(1784)                  | 3937<br>(1786)                  | 4120<br>(1869)                  |
| Curb weight, automatic, lbs. (kg)                  |                                 |                                 |                                 | 3927<br>(1781)                  | 3993<br>(1811)                  | 3999<br>(1814)                  | 4151<br>(1883)                  |
| Trunk volume, cu. ft. (liters)                     | 7.3<br>(206.7)                  |
| Seating capacity (front/rear)                      | 2/2                             | 2/2                             | 2/2                             | 2/2                             | 2/2                             | 2/2                             | 2/2                             |













57V

Wheels, 20" x 8.5" (50.8 cm x 21.6 cm) front and 20" x 9.5" (50.8 cm x 24.1 cm) rear Caliente

| Option Code | Description                                                                                                                                    |
|-------------|------------------------------------------------------------------------------------------------------------------------------------------------|
| 2F5         | Knee pads, Red                                                                                                                                 |
| 3DL         | Interior trim, carbon fiber instrument panel molding                                                                                           |
| 3F9         | Seat belt color, Red