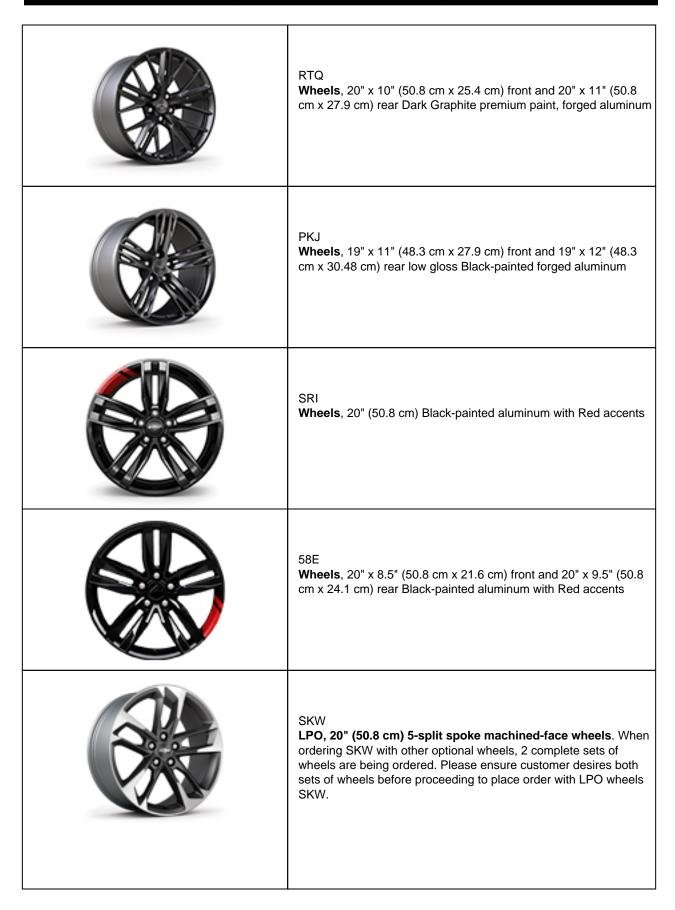

| 3932<br>(1784)                  | 3937<br>(1786)                  | 4120<br>(1869)                  |
| Curb weight, automatic, lbs. (kg)                  |                                 |                                 |                                 | 3927<br>(1781)                  | 3993<br>(1811)                  | 3999<br>(1814)                  | 4151<br>(1883)                  |
| Trunk volume, cu. ft. (liters)                     | 7.3<br>(206.7)                  |
| Seating capacity (front/rear)                      | 2/2                             | 2/2                             | 2/2                             | 2/2                             | 2/2                             | 2/2                             | 2/2                             |













57V

Wheels, 20" x 8.5" (50.8 cm x 21.6 cm) front and 20" x 9.5" (50.8 cm x 24.1 cm) rear Caliente

| Option Code | Description                                                                                                                                    |
|-------------|------------------------------------------------------------------------------------------------------------------------------------------------|
| 2F5         | Knee pads, Red                                                                                                                                 |
| 3DL         | Interior trim, carbon fiber instrument panel molding                                                                                           |
| 3F9         | Seat belt color, Red