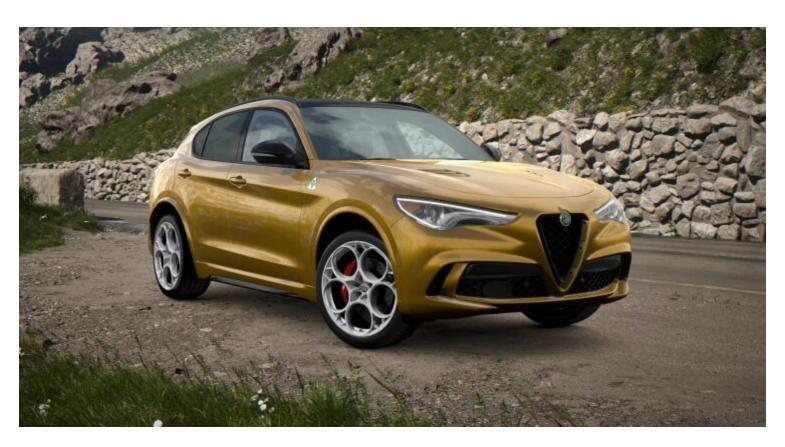

## **EXTERIOR**

Exterior Colors: Ocra GT Tri-Coat Exterior Paint \$2,200

**Wheels:** 21-In x 9-In 21-In x 10.0-In Bright 5-Hole Wheels \$1,500

**Brakes:** Gloss Red Calipers with White Script \$0

Brakes: Colored Brake Calipers \$500

**Tires:** 255/40R21 285/35R21 Summer Tires \$0

**Doors:** Hands-Free Power Liftgate \$300

Roof Racks & Rails: Gloss-Black Roof Rails \$400