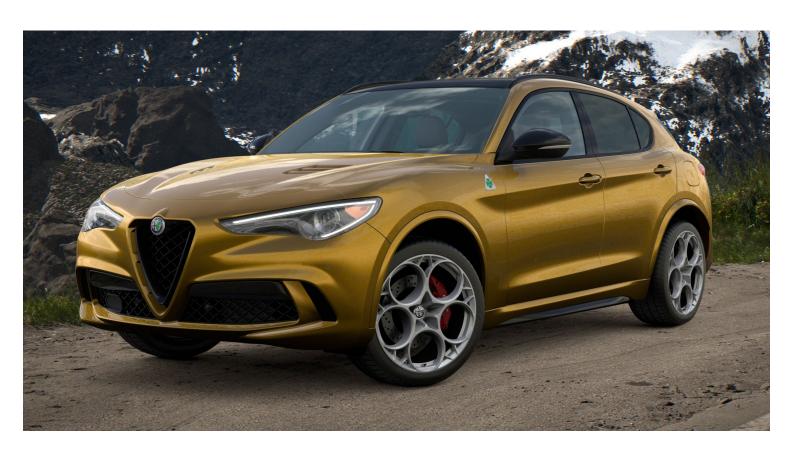

# 2021 STELVIO QUADRIFOGLIO AWD

NET PRICE

\$92,790

FINANCE ESTIMATE

\$1,227

monthly for

LEASE ESTIMATE

\$1,283

## **EXTERIOR**

Exterior Colors: Ocra GT Tri-Coat Exterior Paint \$2,200

**Wheels:** 21-In x 9-In 21-In x 10.0-In Bright 5-Hole Wheels \$1,500

**Brakes:** Gloss Red Calipers with White Script \$0

Brakes: Colored Brake Calipers \$500