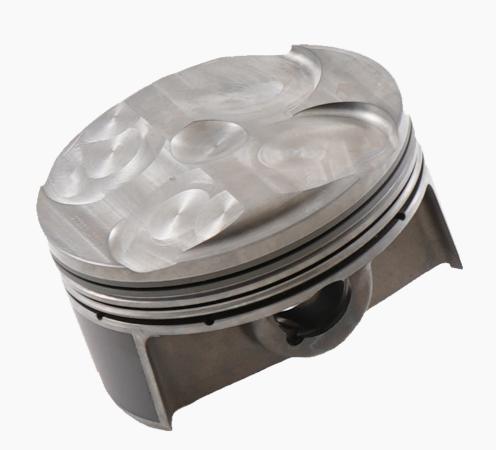

## Ford 5.2L Voodoo Drop-In Forged Replacement

| <b>Cubic Bore</b>    | Stroke         | Rod         | Comp        | Pin          | Crown     | Wght   | Compression   | Alloy    | Clearance Guide |        |        |          |
|----------------------|----------------|-------------|-------------|--------------|-----------|--------|---------------|----------|-----------------|--------|--------|----------|
| Inches               |                |             | Height      | Diam.        | Vol       | G      | Ratio         |          | Meas.           | Min    | Max    | Part No. |
| FORD 5.2L \          | OODOO D        | ROP-IN FO   | RGED R      | <b>EPLAC</b> | MENT      | ASSEN  | IBLY NO BALAN | CING, NO | O COMP          | PRATIC | CHAN!  | GE       |
| 1.0, 1.2, 2.0mr      | m Performan    | ce Ring Set | included    |              |           |        |               |          |                 |        |        |          |
| <b>Accepts After</b> | market recta   | ngular rod  | or OE tape  | ered sma     | all end   |        |               |          |                 |        |        |          |
| CR calculated        | l at 0.012" be | low deck ar | nd 0.039" I | head ga      | sket thic | ckness | 57cc          |          |                 |        |        |          |
| 315 3.701            | 3.661          | 5.933       | 1.161       | 0.827        | 7.8cc     | 380    | 12.0          | M142P    | 0.250           | 0.0010 | 0.0018 | 93025840 |