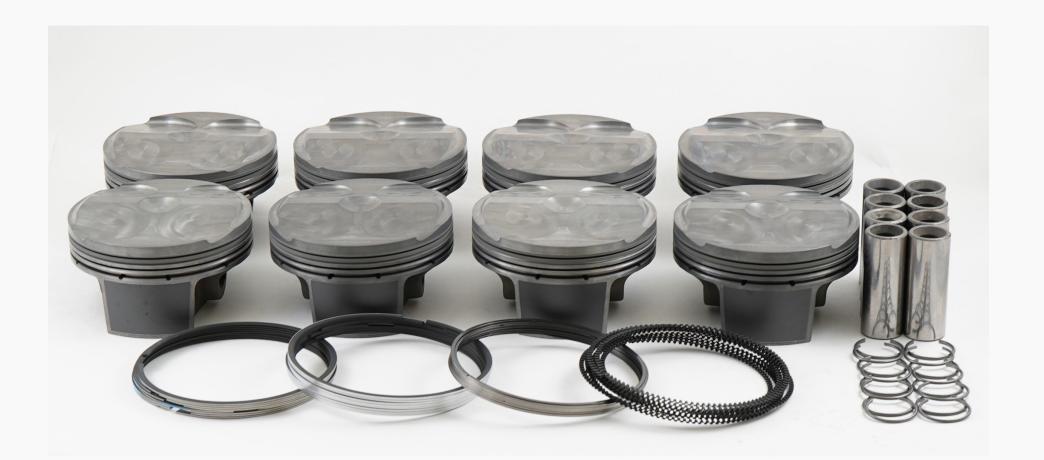

## Ford 5.2L Voodoo Drop-In Forged Replacement

| <b>Cubic Bore</b>    | Stroke         | Rod         | Comp        | Pin          | Crown     | Wght   | Compression   | Alloy    | Clearance Guide |        |        |          |
|----------------------|----------------|-------------|-------------|--------------|-----------|--------|---------------|----------|-----------------|--------|--------|----------|
| Inches               |                |             | Height      | Diam.        | Vol       | G      | Ratio         |          | Meas.           | Min    | Max    | Part No. |
| FORD 5.2L \          | OODOO D        | ROP-IN FO   | RGED R      | <b>EPLAC</b> | MENT      | ASSEN  | IBLY NO BALAN | CING, NO | O COMP          | PRATIC | CHAN!  | GE       |
| 1.0, 1.2, 2.0mr      | m Performan    | ce Ring Set | included    |              |           |        |               |          |                 |        |        |          |
| <b>Accepts After</b> | market recta   | ngular rod  | or OE tape  | ered sma     | all end   |        |               |          |                 |        |        |          |
| CR calculated        | l at 0.012" be | low deck ar | nd 0.039" I | head ga      | sket thic | ckness | 57cc          |          |                 |        |        |          |
| 315 3.701            | 3.661          | 5.933       | 1.161       | 0.827        | 7.8cc     | 380    | 12.0          | M142P    | 0.250           | 0.0010 | 0.0018 | 93025840 |