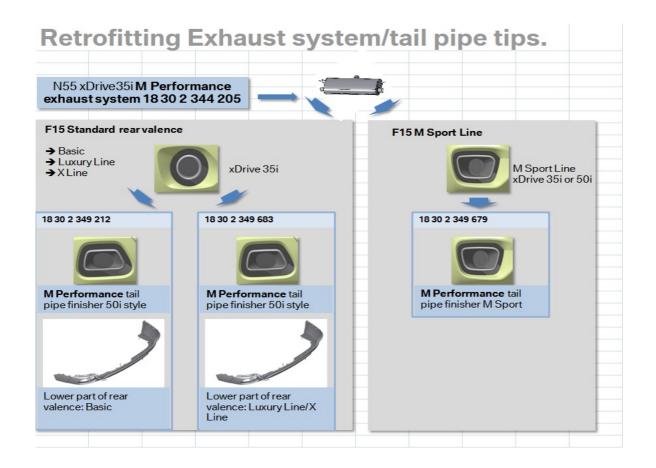

Please see the full list below for pricing and availability. Prices subject to change without notice.

| Product Description                                                             | Details/Availability                                                         | Model               | Part Number     | Photo                                                                                                                                                                                                                                                                                                                                                                                                                                                                                                                                                                                                                                                                                                                                                                                                                                                                                                                                                                                                                                                                                                                                                                                                                                                                                                                                                                                                                                                                                                                                                                                                                                                                                                                                                                                                                                                                                                                                                                                                                                                                                                                          | MSRP       |
|---------------------------------------------------------------------------------|------------------------------------------------------------------------------|---------------------|-----------------|--------------------------------------------------------------------------------------------------------------------------------------------------------------------------------------------------------------------------------------------------------------------------------------------------------------------------------------------------------------------------------------------------------------------------------------------------------------------------------------------------------------------------------------------------------------------------------------------------------------------------------------------------------------------------------------------------------------------------------------------------------------------------------------------------------------------------------------------------------------------------------------------------------------------------------------------------------------------------------------------------------------------------------------------------------------------------------------------------------------------------------------------------------------------------------------------------------------------------------------------------------------------------------------------------------------------------------------------------------------------------------------------------------------------------------------------------------------------------------------------------------------------------------------------------------------------------------------------------------------------------------------------------------------------------------------------------------------------------------------------------------------------------------------------------------------------------------------------------------------------------------------------------------------------------------------------------------------------------------------------------------------------------------------------------------------------------------------------------------------------------------|------------|
| Kidney grilles in black high-gloss, Right                                       |                                                                              |                     | 51 71 2 334 710 |                                                                                                                                                                                                                                                                                                                                                                                                                                                                                                                                                                                                                                                                                                                                                                                                                                                                                                                                                                                                                                                                                                                                                                                                                                                                                                                                                                                                                                                                                                                                                                                                                                                                                                                                                                                                                                                                                                                                                                                                                                                                                                                                | \$95.00    |
| Kidney grilles in black high-gloss, Left                                        |                                                                              |                     | 51 71 2 334 708 | M <sub>*</sub> DK 4390                                                                                                                                                                                                                                                                                                                                                                                                                                                                                                                                                                                                                                                                                                                                                                                                                                                                                                                                                                                                                                                                                                                                                                                                                                                                                                                                                                                                                                                                                                                                                                                                                                                                                                                                                                                                                                                                                                                                                                                                                                                                                                         | \$95.00    |
| Carbon Fiber Front Splitter                                                     | M Sport Only                                                                 |                     | 51 19 2 334 549 | M- DK 4390                                                                                                                                                                                                                                                                                                                                                                                                                                                                                                                                                                                                                                                                                                                                                                                                                                                                                                                                                                                                                                                                                                                                                                                                                                                                                                                                                                                                                                                                                                                                                                                                                                                                                                                                                                                                                                                                                                                                                                                                                                                                                                                     | \$1,500.00 |
| Rear Lip Spoiler                                                                | VI                                                                           | <del>a BIMM</del> E | 51 62 2 284 954 |                                                                                                                                                                                                                                                                                                                                                                                                                                                                                                                                                                                                                                                                                                                                                                                                                                                                                                                                                                                                                                                                                                                                                                                                                                                                                                                                                                                                                                                                                                                                                                                                                                                                                                                                                                                                                                                                                                                                                                                                                                                                                                                                | \$300.00   |
| Rear diffuser                                                                   | M Sport Only,<br>cannot be installed<br>in conjunction with<br>trailer hitch |                     | 51 19 2 339 222 | and the same of th | \$1,350.00 |
| Rear Aero Flap Right                                                            | Q3 2014                                                                      |                     | TBD             | A COMMENT                                                                                                                                                                                                                                                                                                                                                                                                                                                                                                                                                                                                                                                                                                                                                                                                                                                                                                                                                                                                                                                                                                                                                                                                                                                                                                                                                                                                                                                                                                                                                                                                                                                                                                                                                                                                                                                                                                                                                                                                                                                                                                                      | TBD        |
| Rear Aero Flap Left                                                             | Q3 2014                                                                      |                     | TBD             |                                                                                                                                                                                                                                                                                                                                                                                                                                                                                                                                                                                                                                                                                                                                                                                                                                                                                                                                                                                                                                                                                                                                                                                                                                                                                                                                                                                                                                                                                                                                                                                                                                                                                                                                                                                                                                                                                                                                                                                                                                                                                                                                | TBD        |
| Side skirt films                                                                | M Sport Only                                                                 |                     | 51 14 2 339 224 |                                                                                                                                                                                                                                                                                                                                                                                                                                                                                                                                                                                                                                                                                                                                                                                                                                                                                                                                                                                                                                                                                                                                                                                                                                                                                                                                                                                                                                                                                                                                                                                                                                                                                                                                                                                                                                                                                                                                                                                                                                                                                                                                | \$200.00   |
| Carbon fiber Mirror Cap, Right                                                  |                                                                              |                     | 51 16 2 337 577 |                                                                                                                                                                                                                                                                                                                                                                                                                                                                                                                                                                                                                                                                                                                                                                                                                                                                                                                                                                                                                                                                                                                                                                                                                                                                                                                                                                                                                                                                                                                                                                                                                                                                                                                                                                                                                                                                                                                                                                                                                                                                                                                                | \$350.00   |
| Carbon fiber Mirror Cap, Left                                                   |                                                                              |                     | 51 16 2 337 580 |                                                                                                                                                                                                                                                                                                                                                                                                                                                                                                                                                                                                                                                                                                                                                                                                                                                                                                                                                                                                                                                                                                                                                                                                                                                                                                                                                                                                                                                                                                                                                                                                                                                                                                                                                                                                                                                                                                                                                                                                                                                                                                                                | \$350.00   |
| Steering wheel II Alcantara with carbon fiber cover <b>without</b> race display |                                                                              |                     | 32 30 2 344 149 | - BH                                                                                                                                                                                                                                                                                                                                                                                                                                                                                                                                                                                                                                                                                                                                                                                                                                                                                                                                                                                                                                                                                                                                                                                                                                                                                                                                                                                                                                                                                                                                                                                                                                                                                                                                                                                                                                                                                                                                                                                                                                                                                                                           | \$1,100.00 |
| Cover selector lever in carbon fiber                                            |                                                                              |                     | 61 31 2 350 446 |                                                                                                                                                                                                                                                                                                                                                                                                                                                                                                                                                                                                                                                                                                                                                                                                                                                                                                                                                                                                                                                                                                                                                                                                                                                                                                                                                                                                                                                                                                                                                                                                                                                                                                                                                                                                                                                                                                                                                                                                                                                                                                                                | \$250.00   |
| Pedal cover stainless steel                                                     |                                                                              |                     | 35 00 2 232 278 | 1 100                                                                                                                                                                                                                                                                                                                                                                                                                                                                                                                                                                                                                                                                                                                                                                                                                                                                                                                                                                                                                                                                                                                                                                                                                                                                                                                                                                                                                                                                                                                                                                                                                                                                                                                                                                                                                                                                                                                                                                                                                                                                                                                          | \$150.00   |
| Footrest Stainless Steel                                                        |                                                                              |                     | 51 47 2 351 267 |                                                                                                                                                                                                                                                                                                                                                                                                                                                                                                                                                                                                                                                                                                                                                                                                                                                                                                                                                                                                                                                                                                                                                                                                                                                                                                                                                                                                                                                                                                                                                                                                                                                                                                                                                                                                                                                                                                                                                                                                                                                                                                                                | \$150.00   |
| M Performance Exhaust system                                                    |                                                                              | xDrive35i           | 18 30 2 344 205 |                                                                                                                                                                                                                                                                                                                                                                                                                                                                                                                                                                                                                                                                                                                                                                                                                                                                                                                                                                                                                                                                                                                                                                                                                                                                                                                                                                                                                                                                                                                                                                                                                                                                                                                                                                                                                                                                                                                                                                                                                                                                                                                                | \$1,250.00 |
| Exhaust pipe finisher in <b>Stainless Steel</b>                                 | Order 1 Per Exhaust                                                          | xDrive35i           | 18 30 2 349 679 |                                                                                                                                                                                                                                                                                                                                                                                                                                                                                                                                                                                                                                                                                                                                                                                                                                                                                                                                                                                                                                                                                                                                                                                                                                                                                                                                                                                                                                                                                                                                                                                                                                                                                                                                                                                                                                                                                                                                                                                                                                                                                                                                | \$500.00   |
| M Performance Power Kit                                                         |                                                                              | xDrive35i           | 11 12 2 344 610 |                                                                                                                                                                                                                                                                                                                                                                                                                                                                                                                                                                                                                                                                                                                                                                                                                                                                                                                                                                                                                                                                                                                                                                                                                                                                                                                                                                                                                                                                                                                                                                                                                                                                                                                                                                                                                                                                                                                                                                                                                                                                                                                                | \$1,350.00 |
| M Performance Brake Kit - Blue                                                  |                                                                              |                     | 34 11 2 348 054 |                                                                                                                                                                                                                                                                                                                                                                                                                                                                                                                                                                                                                                                                                                                                                                                                                                                                                                                                                                                                                                                                                                                                                                                                                                                                                                                                                                                                                                                                                                                                                                                                                                                                                                                                                                                                                                                                                                                                                                                                                                                                                                                                | \$3,500.00 |