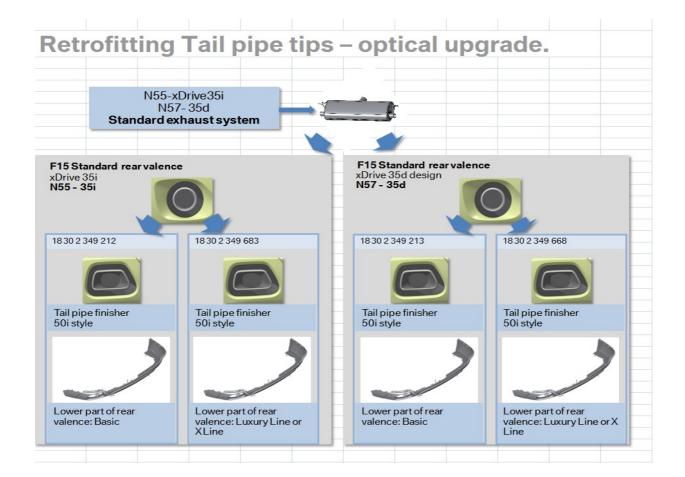

Please see the full list below for pricing and availability. Prices subject to change without notice.

| Product Description                                                             | Details/Availability                                                         | Model               | Part Number     | Photo                                                                                                                                                                                                                                                                                                                                                                                                                                                                                                                                                                                                                                                                                                                                                                                                                                                                                                                                                                                                                                                                                                                                                                                                                                                                                                                                                                                                                                                                                                                                                                                                                                                                                                                                                                                                                                                                                                                                                                                                                                                                                                                          | MSRP       |
|---------------------------------------------------------------------------------|------------------------------------------------------------------------------|---------------------|-----------------|--------------------------------------------------------------------------------------------------------------------------------------------------------------------------------------------------------------------------------------------------------------------------------------------------------------------------------------------------------------------------------------------------------------------------------------------------------------------------------------------------------------------------------------------------------------------------------------------------------------------------------------------------------------------------------------------------------------------------------------------------------------------------------------------------------------------------------------------------------------------------------------------------------------------------------------------------------------------------------------------------------------------------------------------------------------------------------------------------------------------------------------------------------------------------------------------------------------------------------------------------------------------------------------------------------------------------------------------------------------------------------------------------------------------------------------------------------------------------------------------------------------------------------------------------------------------------------------------------------------------------------------------------------------------------------------------------------------------------------------------------------------------------------------------------------------------------------------------------------------------------------------------------------------------------------------------------------------------------------------------------------------------------------------------------------------------------------------------------------------------------------|------------|
| Kidney grilles in black high-gloss, Right                                       |                                                                              |                     | 51 71 2 334 710 |                                                                                                                                                                                                                                                                                                                                                                                                                                                                                                                                                                                                                                                                                                                                                                                                                                                                                                                                                                                                                                                                                                                                                                                                                                                                                                                                                                                                                                                                                                                                                                                                                                                                                                                                                                                                                                                                                                                                                                                                                                                                                                                                | \$95.00    |
| Kidney grilles in black high-gloss, Left                                        |                                                                              |                     | 51 71 2 334 708 | M <sub>*</sub> DK 4390                                                                                                                                                                                                                                                                                                                                                                                                                                                                                                                                                                                                                                                                                                                                                                                                                                                                                                                                                                                                                                                                                                                                                                                                                                                                                                                                                                                                                                                                                                                                                                                                                                                                                                                                                                                                                                                                                                                                                                                                                                                                                                         | \$95.00    |
| Carbon Fiber Front Splitter                                                     | M Sport Only                                                                 |                     | 51 19 2 334 549 | M- DK 4390                                                                                                                                                                                                                                                                                                                                                                                                                                                                                                                                                                                                                                                                                                                                                                                                                                                                                                                                                                                                                                                                                                                                                                                                                                                                                                                                                                                                                                                                                                                                                                                                                                                                                                                                                                                                                                                                                                                                                                                                                                                                                                                     | \$1,500.00 |
| Rear Lip Spoiler                                                                | VI                                                                           | <del>a BIMM</del> E | 51 62 2 284 954 |                                                                                                                                                                                                                                                                                                                                                                                                                                                                                                                                                                                                                                                                                                                                                                                                                                                                                                                                                                                                                                                                                                                                                                                                                                                                                                                                                                                                                                                                                                                                                                                                                                                                                                                                                                                                                                                                                                                                                                                                                                                                                                                                | \$300.00   |
| Rear diffuser                                                                   | M Sport Only,<br>cannot be installed<br>in conjunction with<br>trailer hitch |                     | 51 19 2 339 222 | and the same of th | \$1,350.00 |
| Rear Aero Flap Right                                                            | Q3 2014                                                                      |                     | TBD             | A COMMENT                                                                                                                                                                                                                                                                                                                                                                                                                                                                                                                                                                                                                                                                                                                                                                                                                                                                                                                                                                                                                                                                                                                                                                                                                                                                                                                                                                                                                                                                                                                                                                                                                                                                                                                                                                                                                                                                                                                                                                                                                                                                                                                      | TBD        |
| Rear Aero Flap Left                                                             | Q3 2014                                                                      |                     | TBD             |                                                                                                                                                                                                                                                                                                                                                                                                                                                                                                                                                                                                                                                                                                                                                                                                                                                                                                                                                                                                                                                                                                                                                                                                                                                                                                                                                                                                                                                                                                                                                                                                                                                                                                                                                                                                                                                                                                                                                                                                                                                                                                                                | TBD        |
| Side skirt films                                                                | M Sport Only                                                                 |                     | 51 14 2 339 224 |                                                                                                                                                                                                                                                                                                                                                                                                                                                                                                                                                                                                                                                                                                                                                                                                                                                                                                                                                                                                                                                                                                                                                                                                                                                                                                                                                                                                                                                                                                                                                                                                                                                                                                                                                                                                                                                                                                                                                                                                                                                                                                                                | \$200.00   |
| Carbon fiber Mirror Cap, Right                                                  |                                                                              |                     | 51 16 2 337 577 |                                                                                                                                                                                                                                                                                                                                                                                                                                                                                                                                                                                                                                                                                                                                                                                                                                                                                                                                                                                                                                                                                                                                                                                                                                                                                                                                                                                                                                                                                                                                                                                                                                                                                                                                                                                                                                                                                                                                                                                                                                                                                                                                | \$350.00   |
| Carbon fiber Mirror Cap, Left                                                   |                                                                              |                     | 51 16 2 337 580 |                                                                                                                                                                                                                                                                                                                                                                                                                                                                                                                                                                                                                                                                                                                                                                                                                                                                                                                                                                                                                                                                                                                                                                                                                                                                                                                                                                                                                                                                                                                                                                                                                                                                                                                                                                                                                                                                                                                                                                                                                                                                                                                                | \$350.00   |
| Steering wheel II Alcantara with carbon fiber cover <b>without</b> race display |                                                                              |                     | 32 30 2 344 149 | - BH                                                                                                                                                                                                                                                                                                                                                                                                                                                                                                                                                                                                                                                                                                                                                                                                                                                                                                                                                                                                                                                                                                                                                                                                                                                                                                                                                                                                                                                                                                                                                                                                                                                                                                                                                                                                                                                                                                                                                                                                                                                                                                                           | \$1,100.00 |
| Cover selector lever in carbon fiber                                            |                                                                              |                     | 61 31 2 350 446 |                                                                                                                                                                                                                                                                                                                                                                                                                                                                                                                                                                                                                                                                                                                                                                                                                                                                                                                                                                                                                                                                                                                                                                                                                                                                                                                                                                                                                                                                                                                                                                                                                                                                                                                                                                                                                                                                                                                                                                                                                                                                                                                                | \$250.00   |
| Pedal cover stainless steel                                                     |                                                                              |                     | 35 00 2 232 278 | 1 100                                                                                                                                                                                                                                                                                                                                                                                                                                                                                                                                                                                                                                                                                                                                                                                                                                                                                                                                                                                                                                                                                                                                                                                                                                                                                                                                                                                                                                                                                                                                                                                                                                                                                                                                                                                                                                                                                                                                                                                                                                                                                                                          | \$150.00   |
| Footrest Stainless Steel                                                        |                                                                              |                     | 51 47 2 351 267 |                                                                                                                                                                                                                                                                                                                                                                                                                                                                                                                                                                                                                                                                                                                                                                                                                                                                                                                                                                                                                                                                                                                                                                                                                                                                                                                                                                                                                                                                                                                                                                                                                                                                                                                                                                                                                                                                                                                                                                                                                                                                                                                                | \$150.00   |
| M Performance Exhaust system                                                    |                                                                              | xDrive35i           | 18 30 2 344 205 |                                                                                                                                                                                                                                                                                                                                                                                                                                                                                                                                                                                                                                                                                                                                                                                                                                                                                                                                                                                                                                                                                                                                                                                                                                                                                                                                                                                                                                                                                                                                                                                                                                                                                                                                                                                                                                                                                                                                                                                                                                                                                                                                | \$1,250.00 |
| Exhaust pipe finisher in <b>Stainless Steel</b>                                 | Order 1 Per Exhaust                                                          | xDrive35i           | 18 30 2 349 679 |                                                                                                                                                                                                                                                                                                                                                                                                                                                                                                                                                                                                                                                                                                                                                                                                                                                                                                                                                                                                                                                                                                                                                                                                                                                                                                                                                                                                                                                                                                                                                                                                                                                                                                                                                                                                                                                                                                                                                                                                                                                                                                                                | \$500.00   |
| M Performance Power Kit                                                         |                                                                              | xDrive35i           | 11 12 2 344 610 |                                                                                                                                                                                                                                                                                                                                                                                                                                                                                                                                                                                                                                                                                                                                                                                                                                                                                                                                                                                                                                                                                                                                                                                                                                                                                                                                                                                                                                                                                                                                                                                                                                                                                                                                                                                                                                                                                                                                                                                                                                                                                                                                | \$1,350.00 |
| M Performance Brake Kit - Blue                                                  |                                                                              |                     | 34 11 2 348 054 |                                                                                                                                                                                                                                                                                                                                                                                                                                                                                                                                                                                                                                                                                                                                                                                                                                                                                                                                                                                                                                                                                                                                                                                                                                                                                                                                                                                                                                                                                                                                                                                                                                                                                                                                                                                                                                                                                                                                                                                                                                                                                                                                | \$3,500.00 |