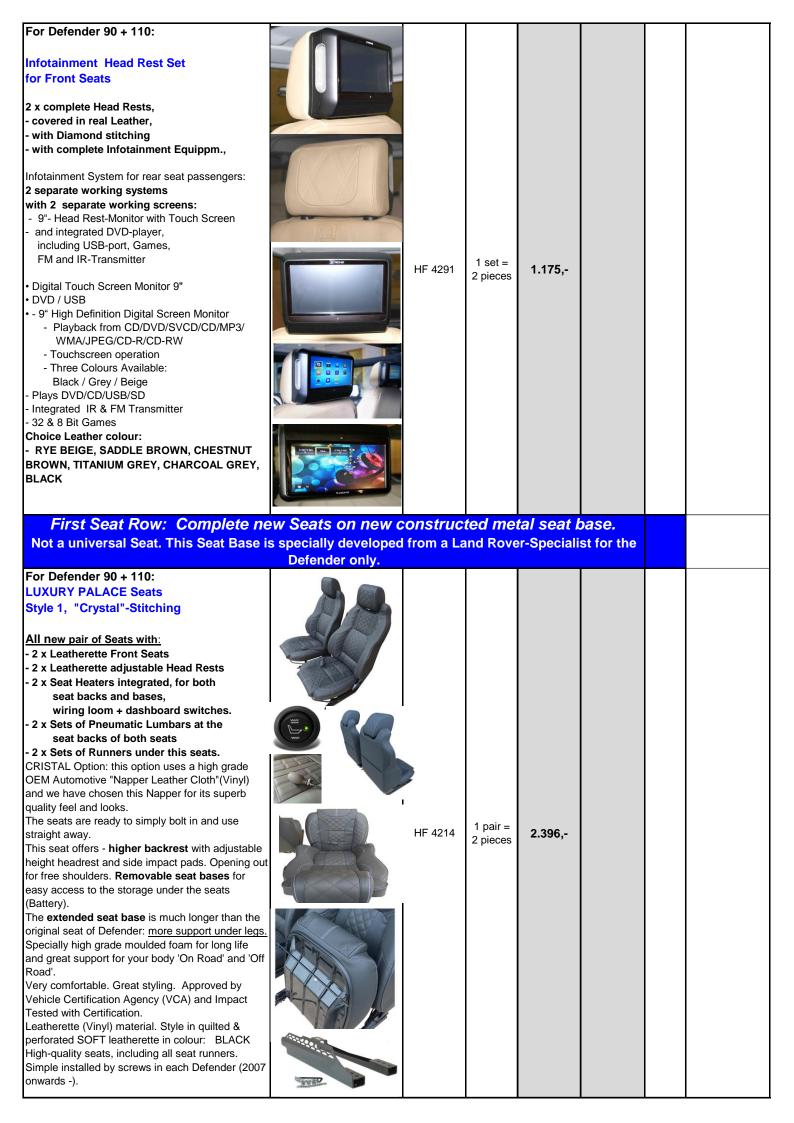

| For Defender 90:                                                              |                                                                                                                                                                                                                                                                                                                                                                                                                                                                                                                                                                                                                                                                                                                                                                                                                                                                                                                                                                                                                                                                                                                                                                                                                                                                                                                                                                                                                                                                                                                                                                                                                                                                                                                                                                                                                                                                                                                                                                                                                                                                                                                                |         |       |         |  |  |
|-------------------------------------------------------------------------------|--------------------------------------------------------------------------------------------------------------------------------------------------------------------------------------------------------------------------------------------------------------------------------------------------------------------------------------------------------------------------------------------------------------------------------------------------------------------------------------------------------------------------------------------------------------------------------------------------------------------------------------------------------------------------------------------------------------------------------------------------------------------------------------------------------------------------------------------------------------------------------------------------------------------------------------------------------------------------------------------------------------------------------------------------------------------------------------------------------------------------------------------------------------------------------------------------------------------------------------------------------------------------------------------------------------------------------------------------------------------------------------------------------------------------------------------------------------------------------------------------------------------------------------------------------------------------------------------------------------------------------------------------------------------------------------------------------------------------------------------------------------------------------------------------------------------------------------------------------------------------------------------------------------------------------------------------------------------------------------------------------------------------------------------------------------------------------------------------------------------------------|---------|-------|---------|--|--|
| 4- Seater : LUXURY Seat Package                                               |                                                                                                                                                                                                                                                                                                                                                                                                                                                                                                                                                                                                                                                                                                                                                                                                                                                                                                                                                                                                                                                                                                                                                                                                                                                                                                                                                                                                                                                                                                                                                                                                                                                                                                                                                                                                                                                                                                                                                                                                                                                                                                                                |         |       |         |  |  |
| New Leather Upholstery Covers for:                                            | STAN                                                                                                                                                                                                                                                                                                                                                                                                                                                                                                                                                                                                                                                                                                                                                                                                                                                                                                                                                                                                                                                                                                                                                                                                                                                                                                                                                                                                                                                                                                                                                                                                                                                                                                                                                                                                                                                                                                                                                                                                                                                                                                                           |         |       |         |  |  |
| - 2 x Real leather Front Seats cover                                          |                                                                                                                                                                                                                                                                                                                                                                                                                                                                                                                                                                                                                                                                                                                                                                                                                                                                                                                                                                                                                                                                                                                                                                                                                                                                                                                                                                                                                                                                                                                                                                                                                                                                                                                                                                                                                                                                                                                                                                                                                                                                                                                                |         |       |         |  |  |
| (using OEM normal seats)                                                      |                                                                                                                                                                                                                                                                                                                                                                                                                                                                                                                                                                                                                                                                                                                                                                                                                                                                                                                                                                                                                                                                                                                                                                                                                                                                                                                                                                                                                                                                                                                                                                                                                                                                                                                                                                                                                                                                                                                                                                                                                                                                                                                                |         |       |         |  |  |
| not for RECARO-seats                                                          |                                                                                                                                                                                                                                                                                                                                                                                                                                                                                                                                                                                                                                                                                                                                                                                                                                                                                                                                                                                                                                                                                                                                                                                                                                                                                                                                                                                                                                                                                                                                                                                                                                                                                                                                                                                                                                                                                                                                                                                                                                                                                                                                |         |       |         |  |  |
| - 2 x Real leather Booster Seats                                              | 3                                                                                                                                                                                                                                                                                                                                                                                                                                                                                                                                                                                                                                                                                                                                                                                                                                                                                                                                                                                                                                                                                                                                                                                                                                                                                                                                                                                                                                                                                                                                                                                                                                                                                                                                                                                                                                                                                                                                                                                                                                                                                                                              |         |       |         |  |  |
| in the rear row                                                               | The state of the s |         |       |         |  |  |
| (2 x using OEM seats) foldable  - 4 x Real Leather Head Rests (OEM)           |                                                                                                                                                                                                                                                                                                                                                                                                                                                                                                                                                                                                                                                                                                                                                                                                                                                                                                                                                                                                                                                                                                                                                                                                                                                                                                                                                                                                                                                                                                                                                                                                                                                                                                                                                                                                                                                                                                                                                                                                                                                                                                                                |         |       |         |  |  |
| - 1 x Real Leather Center Glove Box Cover                                     |                                                                                                                                                                                                                                                                                                                                                                                                                                                                                                                                                                                                                                                                                                                                                                                                                                                                                                                                                                                                                                                                                                                                                                                                                                                                                                                                                                                                                                                                                                                                                                                                                                                                                                                                                                                                                                                                                                                                                                                                                                                                                                                                |         |       |         |  |  |
| - 1 x Dashboard LUXURY Leather Cover                                          |                                                                                                                                                                                                                                                                                                                                                                                                                                                                                                                                                                                                                                                                                                                                                                                                                                                                                                                                                                                                                                                                                                                                                                                                                                                                                                                                                                                                                                                                                                                                                                                                                                                                                                                                                                                                                                                                                                                                                                                                                                                                                                                                | HF 4287 | 1 set | 2.490,- |  |  |
| Set, HF 4290, it is part of this set.                                         |                                                                                                                                                                                                                                                                                                                                                                                                                                                                                                                                                                                                                                                                                                                                                                                                                                                                                                                                                                                                                                                                                                                                                                                                                                                                                                                                                                                                                                                                                                                                                                                                                                                                                                                                                                                                                                                                                                                                                                                                                                                                                                                                |         |       | ,       |  |  |
| All leather upholstery is in Style " Diamond-double                           |                                                                                                                                                                                                                                                                                                                                                                                                                                                                                                                                                                                                                                                                                                                                                                                                                                                                                                                                                                                                                                                                                                                                                                                                                                                                                                                                                                                                                                                                                                                                                                                                                                                                                                                                                                                                                                                                                                                                                                                                                                                                                                                                |         |       |         |  |  |
| stitching ", quilted & perforated SOFT leather, all in                        |                                                                                                                                                                                                                                                                                                                                                                                                                                                                                                                                                                                                                                                                                                                                                                                                                                                                                                                                                                                                                                                                                                                                                                                                                                                                                                                                                                                                                                                                                                                                                                                                                                                                                                                                                                                                                                                                                                                                                                                                                                                                                                                                |         |       |         |  |  |
| British -Luxury- Leather -Style . Choice Leather colour:                      |                                                                                                                                                                                                                                                                                                                                                                                                                                                                                                                                                                                                                                                                                                                                                                                                                                                                                                                                                                                                                                                                                                                                                                                                                                                                                                                                                                                                                                                                                                                                                                                                                                                                                                                                                                                                                                                                                                                                                                                                                                                                                                                                |         |       |         |  |  |
| - RYE BEIGE, SADDLE BROWN, CHESTNUT                                           |                                                                                                                                                                                                                                                                                                                                                                                                                                                                                                                                                                                                                                                                                                                                                                                                                                                                                                                                                                                                                                                                                                                                                                                                                                                                                                                                                                                                                                                                                                                                                                                                                                                                                                                                                                                                                                                                                                                                                                                                                                                                                                                                |         |       |         |  |  |
| BROWN, TITANIUM GREY, CHARCOAL GREY,                                          |                                                                                                                                                                                                                                                                                                                                                                                                                                                                                                                                                                                                                                                                                                                                                                                                                                                                                                                                                                                                                                                                                                                                                                                                                                                                                                                                                                                                                                                                                                                                                                                                                                                                                                                                                                                                                                                                                                                                                                                                                                                                                                                                |         |       |         |  |  |
| BLACK                                                                         | COLOURS                                                                                                                                                                                                                                                                                                                                                                                                                                                                                                                                                                                                                                                                                                                                                                                                                                                                                                                                                                                                                                                                                                                                                                                                                                                                                                                                                                                                                                                                                                                                                                                                                                                                                                                                                                                                                                                                                                                                                                                                                                                                                                                        |         |       |         |  |  |
| These high-quality covers can be installed instead                            | RYE BEIGE                                                                                                                                                                                                                                                                                                                                                                                                                                                                                                                                                                                                                                                                                                                                                                                                                                                                                                                                                                                                                                                                                                                                                                                                                                                                                                                                                                                                                                                                                                                                                                                                                                                                                                                                                                                                                                                                                                                                                                                                                                                                                                                      |         |       |         |  |  |
| of the original Land Rover seat covers onto the                               |                                                                                                                                                                                                                                                                                                                                                                                                                                                                                                                                                                                                                                                                                                                                                                                                                                                                                                                                                                                                                                                                                                                                                                                                                                                                                                                                                                                                                                                                                                                                                                                                                                                                                                                                                                                                                                                                                                                                                                                                                                                                                                                                |         |       |         |  |  |
| original seat frames.                                                         | SADDLE BROWN                                                                                                                                                                                                                                                                                                                                                                                                                                                                                                                                                                                                                                                                                                                                                                                                                                                                                                                                                                                                                                                                                                                                                                                                                                                                                                                                                                                                                                                                                                                                                                                                                                                                                                                                                                                                                                                                                                                                                                                                                                                                                                                   |         |       |         |  |  |
| The installation can only be made by an upholsterer or trimmer.               | SADDLE BROWN                                                                                                                                                                                                                                                                                                                                                                                                                                                                                                                                                                                                                                                                                                                                                                                                                                                                                                                                                                                                                                                                                                                                                                                                                                                                                                                                                                                                                                                                                                                                                                                                                                                                                                                                                                                                                                                                                                                                                                                                                                                                                                                   |         |       |         |  |  |
| apholocolor of diffillion.                                                    |                                                                                                                                                                                                                                                                                                                                                                                                                                                                                                                                                                                                                                                                                                                                                                                                                                                                                                                                                                                                                                                                                                                                                                                                                                                                                                                                                                                                                                                                                                                                                                                                                                                                                                                                                                                                                                                                                                                                                                                                                                                                                                                                |         |       |         |  |  |
| For Defender 110:                                                             |                                                                                                                                                                                                                                                                                                                                                                                                                                                                                                                                                                                                                                                                                                                                                                                                                                                                                                                                                                                                                                                                                                                                                                                                                                                                                                                                                                                                                                                                                                                                                                                                                                                                                                                                                                                                                                                                                                                                                                                                                                                                                                                                |         |       |         |  |  |
| 5- Seater : LUXURY Seat Package                                               |                                                                                                                                                                                                                                                                                                                                                                                                                                                                                                                                                                                                                                                                                                                                                                                                                                                                                                                                                                                                                                                                                                                                                                                                                                                                                                                                                                                                                                                                                                                                                                                                                                                                                                                                                                                                                                                                                                                                                                                                                                                                                                                                |         |       |         |  |  |
| New Leather Upholstery Covers for:                                            |                                                                                                                                                                                                                                                                                                                                                                                                                                                                                                                                                                                                                                                                                                                                                                                                                                                                                                                                                                                                                                                                                                                                                                                                                                                                                                                                                                                                                                                                                                                                                                                                                                                                                                                                                                                                                                                                                                                                                                                                                                                                                                                                |         |       |         |  |  |
| - 2 x Real leather Front Seats cover                                          |                                                                                                                                                                                                                                                                                                                                                                                                                                                                                                                                                                                                                                                                                                                                                                                                                                                                                                                                                                                                                                                                                                                                                                                                                                                                                                                                                                                                                                                                                                                                                                                                                                                                                                                                                                                                                                                                                                                                                                                                                                                                                                                                |         |       |         |  |  |
| (for using OEM normal seats )                                                 |                                                                                                                                                                                                                                                                                                                                                                                                                                                                                                                                                                                                                                                                                                                                                                                                                                                                                                                                                                                                                                                                                                                                                                                                                                                                                                                                                                                                                                                                                                                                                                                                                                                                                                                                                                                                                                                                                                                                                                                                                                                                                                                                |         |       |         |  |  |
| not for RECARO-seats                                                          |                                                                                                                                                                                                                                                                                                                                                                                                                                                                                                                                                                                                                                                                                                                                                                                                                                                                                                                                                                                                                                                                                                                                                                                                                                                                                                                                                                                                                                                                                                                                                                                                                                                                                                                                                                                                                                                                                                                                                                                                                                                                                                                                |         |       |         |  |  |
| - 3 x Real leather Rear Seats cover                                           |                                                                                                                                                                                                                                                                                                                                                                                                                                                                                                                                                                                                                                                                                                                                                                                                                                                                                                                                                                                                                                                                                                                                                                                                                                                                                                                                                                                                                                                                                                                                                                                                                                                                                                                                                                                                                                                                                                                                                                                                                                                                                                                                |         |       |         |  |  |
| (folding 3-seater bench ) OEM                                                 |                                                                                                                                                                                                                                                                                                                                                                                                                                                                                                                                                                                                                                                                                                                                                                                                                                                                                                                                                                                                                                                                                                                                                                                                                                                                                                                                                                                                                                                                                                                                                                                                                                                                                                                                                                                                                                                                                                                                                                                                                                                                                                                                |         |       |         |  |  |
| - 5 x Real Leather Head Rests (OEM)                                           |                                                                                                                                                                                                                                                                                                                                                                                                                                                                                                                                                                                                                                                                                                                                                                                                                                                                                                                                                                                                                                                                                                                                                                                                                                                                                                                                                                                                                                                                                                                                                                                                                                                                                                                                                                                                                                                                                                                                                                                                                                                                                                                                |         |       |         |  |  |
| - 1 x Real Leather Centre Glove Box Cover                                     |                                                                                                                                                                                                                                                                                                                                                                                                                                                                                                                                                                                                                                                                                                                                                                                                                                                                                                                                                                                                                                                                                                                                                                                                                                                                                                                                                                                                                                                                                                                                                                                                                                                                                                                                                                                                                                                                                                                                                                                                                                                                                                                                |         |       |         |  |  |
| - 1 x Dashboard LUXURY Leather Cover<br>Set, HF 4290, it is part of this set. | -                                                                                                                                                                                                                                                                                                                                                                                                                                                                                                                                                                                                                                                                                                                                                                                                                                                                                                                                                                                                                                                                                                                                                                                                                                                                                                                                                                                                                                                                                                                                                                                                                                                                                                                                                                                                                                                                                                                                                                                                                                                                                                                              |         |       |         |  |  |
| All leather upholstery is in Style " Diamond-double                           |                                                                                                                                                                                                                                                                                                                                                                                                                                                                                                                                                                                                                                                                                                                                                                                                                                                                                                                                                                                                                                                                                                                                                                                                                                                                                                                                                                                                                                                                                                                                                                                                                                                                                                                                                                                                                                                                                                                                                                                                                                                                                                                                | HF 4285 | 1 set | 2.690,- |  |  |
| stitching ", quilted & perforated SOFT leather, all                           |                                                                                                                                                                                                                                                                                                                                                                                                                                                                                                                                                                                                                                                                                                                                                                                                                                                                                                                                                                                                                                                                                                                                                                                                                                                                                                                                                                                                                                                                                                                                                                                                                                                                                                                                                                                                                                                                                                                                                                                                                                                                                                                                |         |       |         |  |  |
| in British -Luxury- Leather -Style .                                          |                                                                                                                                                                                                                                                                                                                                                                                                                                                                                                                                                                                                                                                                                                                                                                                                                                                                                                                                                                                                                                                                                                                                                                                                                                                                                                                                                                                                                                                                                                                                                                                                                                                                                                                                                                                                                                                                                                                                                                                                                                                                                                                                |         |       |         |  |  |
| Choice Leather colour:                                                        | - MAG                                                                                                                                                                                                                                                                                                                                                                                                                                                                                                                                                                                                                                                                                                                                                                                                                                                                                                                                                                                                                                                                                                                                                                                                                                                                                                                                                                                                                                                                                                                                                                                                                                                                                                                                                                                                                                                                                                                                                                                                                                                                                                                          |         |       |         |  |  |
| - RYE BEIGE, SADDLE BROWN, CHESTNUT                                           |                                                                                                                                                                                                                                                                                                                                                                                                                                                                                                                                                                                                                                                                                                                                                                                                                                                                                                                                                                                                                                                                                                                                                                                                                                                                                                                                                                                                                                                                                                                                                                                                                                                                                                                                                                                                                                                                                                                                                                                                                                                                                                                                |         |       |         |  |  |
| BROWN, TITANIUM GREY, CHARCOAL GREY, BLACK                                    |                                                                                                                                                                                                                                                                                                                                                                                                                                                                                                                                                                                                                                                                                                                                                                                                                                                                                                                                                                                                                                                                                                                                                                                                                                                                                                                                                                                                                                                                                                                                                                                                                                                                                                                                                                                                                                                                                                                                                                                                                                                                                                                                |         |       |         |  |  |
| DEACH                                                                         |                                                                                                                                                                                                                                                                                                                                                                                                                                                                                                                                                                                                                                                                                                                                                                                                                                                                                                                                                                                                                                                                                                                                                                                                                                                                                                                                                                                                                                                                                                                                                                                                                                                                                                                                                                                                                                                                                                                                                                                                                                                                                                                                |         |       |         |  |  |
| These high-quality covers can be installed                                    |                                                                                                                                                                                                                                                                                                                                                                                                                                                                                                                                                                                                                                                                                                                                                                                                                                                                                                                                                                                                                                                                                                                                                                                                                                                                                                                                                                                                                                                                                                                                                                                                                                                                                                                                                                                                                                                                                                                                                                                                                                                                                                                                |         |       |         |  |  |
| instead of the original Land Rover seat covers onto                           | COLOURS:                                                                                                                                                                                                                                                                                                                                                                                                                                                                                                                                                                                                                                                                                                                                                                                                                                                                                                                                                                                                                                                                                                                                                                                                                                                                                                                                                                                                                                                                                                                                                                                                                                                                                                                                                                                                                                                                                                                                                                                                                                                                                                                       |         |       |         |  |  |
| the original seat frames.                                                     | RYE BEIGE                                                                                                                                                                                                                                                                                                                                                                                                                                                                                                                                                                                                                                                                                                                                                                                                                                                                                                                                                                                                                                                                                                                                                                                                                                                                                                                                                                                                                                                                                                                                                                                                                                                                                                                                                                                                                                                                                                                                                                                                                                                                                                                      |         |       |         |  |  |
| The installation can only be made by an                                       |                                                                                                                                                                                                                                                                                                                                                                                                                                                                                                                                                                                                                                                                                                                                                                                                                                                                                                                                                                                                                                                                                                                                                                                                                                                                                                                                                                                                                                                                                                                                                                                                                                                                                                                                                                                                                                                                                                                                                                                                                                                                                                                                |         |       |         |  |  |
| unhalatarar ar trimmar                                                        |                                                                                                                                                                                                                                                                                                                                                                                                                                                                                                                                                                                                                                                                                                                                                                                                                                                                                                                                                                                                                                                                                                                                                                                                                                                                                                                                                                                                                                                                                                                                                                                                                                                                                                                                                                                                                                                                                                                                                                                                                                                                                                                                |         |       |         |  |  |
| upholsterer or trimmer.                                                       | SADDLE BROWN                                                                                                                                                                                                                                                                                                                                                                                                                                                                                                                                                                                                                                                                                                                                                                                                                                                                                                                                                                                                                                                                                                                                                                                                                                                                                                                                                                                                                                                                                                                                                                                                                                                                                                                                                                                                                                                                                                                                                                                                                                                                                                                   |         |       |         |  |  |
| upholsterer or trimmer.                                                       | SADDLE BROWN                                                                                                                                                                                                                                                                                                                                                                                                                                                                                                                                                                                                                                                                                                                                                                                                                                                                                                                                                                                                                                                                                                                                                                                                                                                                                                                                                                                                                                                                                                                                                                                                                                                                                                                                                                                                                                                                                                                                                                                                                                                                                                                   |         |       |         |  |  |

| For Defender 110: 7- Seater: LUXURY Seat Package  New Leather Upholstery Covers for:  - 2 x Real leather Front Seats cover (using OEM normal seats) not for RECARO-seats - 3 x Real leather Rear Seats cover (folding 3-seater bench) OEM - 2 x Real leather Booster Seats in the third row (2 x OEM seats) foldable - 7 x Real Leather Head Rests (OEM) - 1 x Real Leather Center Glove Box Cover - 1 x Dashboard LUXURY Leather Cover Set, HF 4290, it is part of this set. All leather upholstery is in Style * Diamond-double stitching *, quilted & perforated SOFT leather, all in British -Luxury- Leather -Style. Choice Leather colour: - RYE BEIGE, SADDLE BROWN, CHESTNUT BROWN, TITANIUM GREY, CHARCOAL GREY, BLACK These high-quality covers can be installed instead |                                                                                                                        |                                                                                                                                                                                                                                                            |  |
|------------------------------------------------------------------------------------------------------------------------------------------------------------------------------------------------------------------------------------------------------------------------------------------------------------------------------------------------------------------------------------------------------------------------------------------------------------------------------------------------------------------------------------------------------------------------------------------------------------------------------------------------------------------------------------------------------------------------------------------------------------------------------------|------------------------------------------------------------------------------------------------------------------------|------------------------------------------------------------------------------------------------------------------------------------------------------------------------------------------------------------------------------------------------------------|--|
| Set, HF 4290, it is part of this set.  All leather upholstery is in Style " Diamond-double stitching ", quilted & perforated SOFT leather, all in British -Luxury- Leather -Style .  Choice Leather colour: - RYE BEIGE, SADDLE BROWN, CHESTNUT BROWN, TITANIUM GREY, CHARCOAL GREY, BLACK  These high-quality covers can be installed instead                                                                                                                                                                                                                                                                                                                                                                                                                                     | s for: cover OEM ats s (OEM) ve Box Cover                                                                              | LUXURY Seat Package  pholstery Covers for:  mer Front Seats cover EM normal seats ) ECARO-seats mer Rear Seats cover -seater bench ) OEM mer Booster Seats rd row I seats) foldable ther Head Rests (OEM) ther Center Glove Box Cover                      |  |
| of the original Land Rover seat covers onto the original seat frames. The installation can only be made by an upholsterer or trimmer.                                                                                                                                                                                                                                                                                                                                                                                                                                                                                                                                                                                                                                              | e " Diamond-double SOFT leather, all in WN, CHESTNUT HARCOAL GREY, be installed instead is onto the original ade by an | olstery is in Style " Diamond-double led & perforated SOFT leather, all in Leather -Style .  Er colour:  SADDLE BROWN, CHESTNUT NIUM GREY, CHARCOAL GREY,  ality covers can be installed instead over seat covers onto the original can only be made by an |  |
| For Defender 90: 2 Leather Door Card Covers: LUXURY Leather Package  Quilted and Diamond Double stitched, similar to the seats. For subsequent mounting on the existing OEM door panel. New Leather Covers for: - 2 x Front Doors  All leather upholstery is in British -Luxury- Leather -Style. Choice Leather colour: - RYE BEIGE, SADDLE BROWN, CHESTNUT BROWN, TITANIUM GREY, CHARCOAL GREY, BLACK  The installation can only be made by an upholsterer or trimmer.                                                                                                                                                                                                                                                                                                            | titched, similar to the existing OEM  Sh -Luxury- Leather - WN, CHESTNUT HARCOAL GREY,  RYEBBOR  HF 4289  1 set  345,- | amond Double stitched, similar to at mounting on the existing OEM overs for: rs olstery is in British -Luxury- Leather - er colour: SADDLE BROWN, CHESTNUT NIUM GREY, CHARCOAL GREY, can only be made by an                                                |  |