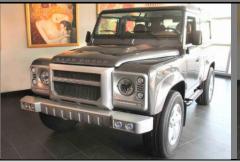

## HOFELE-DESIGN Pricelist "SILVER BEAR S 90 + SILVER BEAR S 110"

Edition for Land Rover Defender
Type 90 2-door + Type 110 4-door, 2007 - up to now

Retail
Price
including
19 %
German
VAT
2015
in EURO

Your Order:

Land Rover Defender type 90 + 110, and some part for type 130 (Pick up)

| THE REST OF THE PARTY OF THE PA |                   |                 |                      |                | Section 1      |      |  |
|--------------------------------------------------------------------------------------------------------------------------------------------------------------------------------------------------------------------------------------------------------------------------------------------------------------------------------------------------------------------------------------------------------------------------------------------------------------------------------------------------------------------------------------------------------------------------------------------------------------------------------------------------------------------------------------------------------------------------------------------------------------------------------------------------------------------------------------------------------------------------------------------------------------------------------------------------------------------------------------------------------------------------------------------------------------------------------------------------------------------------------------------------------------------------------------------------------------------------------------------------------------------------------------------------------------------------------------------------------------------------------------------------------------------------------------------------------------------------------------------------------------------------------------------------------------------------------------------------------------------------------------------------------------------------------------------------------------------------------------------------------------------------------------------------------------------------------------------------------------------------------------------------------------------------------------------------------------------------------------------------------------------------------------------------------------------------------------------------------------------------------|-------------------|-----------------|----------------------|----------------|----------------|------|--|
| Product                                                                                                                                                                                                                                                                                                                                                                                                                                                                                                                                                                                                                                                                                                                                                                                                                                                                                                                                                                                                                                                                                                                                                                                                                                                                                                                                                                                                                                                                                                                                                                                                                                                                                                                                                                                                                                                                                                                                                                                                                                                                                                                        |                   | Parts-No.       | Piece<br>/ Set       | EURO           | Pieces<br>/Set | Mat. |  |
| Exterior part                                                                                                                                                                                                                                                                                                                                                                                                                                                                                                                                                                                                                                                                                                                                                                                                                                                                                                                                                                                                                                                                                                                                                                                                                                                                                                                                                                                                                                                                                                                                                                                                                                                                                                                                                                                                                                                                                                                                                                                                                                                                                                                  | s - Conversions a | nd new F        | Parts:               |                |                |      |  |
| Clear Glass Headlight Set with 'Angel Eye'- Ring (for possition light) and black Cross inside. Pair of Headlamps. E-Mark-European Homologation. For Left Hand Drive (LHD)                                                                                                                                                                                                                                                                                                                                                                                                                                                                                                                                                                                                                                                                                                                                                                                                                                                                                                                                                                                                                                                                                                                                                                                                                                                                                                                                                                                                                                                                                                                                                                                                                                                                                                                                                                                                                                                                                                                                                      |                   | HF 4250-<br>LHD | 1 pair =<br>2 pieces | 499,-          |                |      |  |
| Crystal Clear Glass Headlight Set E-mark Pair of Headlamps. For Right Hand Drive (RHD)                                                                                                                                                                                                                                                                                                                                                                                                                                                                                                                                                                                                                                                                                                                                                                                                                                                                                                                                                                                                                                                                                                                                                                                                                                                                                                                                                                                                                                                                                                                                                                                                                                                                                                                                                                                                                                                                                                                                                                                                                                         |                   | HF 4230-<br>RHD | 1 pair =<br>2 pieces | coming<br>soon |                |      |  |
| LED Front NAS Lights Set LED lamps in White Design. Brighter and Power Efficient - 2 x Possition light - 2 x Indicator light - Relais for working LED-system at Defender - E-Mark European Homologation                                                                                                                                                                                                                                                                                                                                                                                                                                                                                                                                                                                                                                                                                                                                                                                                                                                                                                                                                                                                                                                                                                                                                                                                                                                                                                                                                                                                                                                                                                                                                                                                                                                                                                                                                                                                                                                                                                                        |                   | HF 4251         | 1 set =<br>4 pieces  | 249,-          |                |      |  |