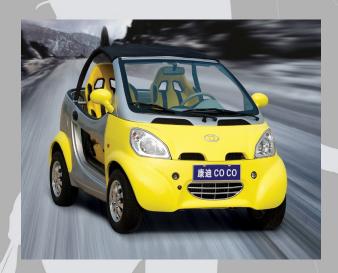

# **Electric COCO**

## **Specifications (KD08E)**

- AC Motor, 72V
- Rated Power: 4 kw
- Six 12V deep-cycle lead acid batteries (Trojan)
- External dimensions (inch): 103.6 x 60.9 x 61.5
- Wheelbase (inch): 71.3
- Curb weight: 1587 lbs
- Transmission: automatic with reverse, shaft drive
- Brake (front/rear): 4 disc brakes
- Suspension: Strut independent suspension with stabilizer bar
- Max speed: 25 MPH
- Range: 60 miles per charge
- Charge time: 6-7 hours
- Roll bar with rag top
- Tires: 165/70R13
- Audio system with AM/FM and MP3 player
- Option: full enclosure weather kit