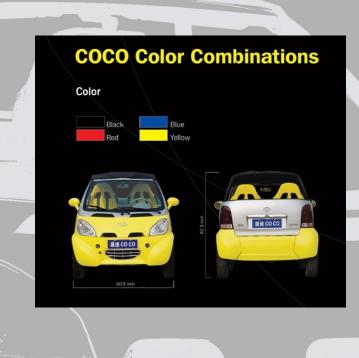

## **Specifications (KD08E)**

- AC Motor, 72V
- Rated Power: 4 kw
- Six 12V deep-cycle lead acid batteries (Trojan)
- External dimensions (inch): 103.6 x 60.9 x 61.5
- Wheelbase (inch): 71.3
- Curb weight: 1587 lbs
- Transmission: automatic with reverse, shaft drive
- Brake (front/rear): 4 disc brakes
- Suspension: Strut independent suspension with stabilizer bar
- Max speed: 25 MPH
- Range: 60 miles per charge
- Charge time: 6-7 hours
- Roll bar with rag top
- Tires: 165/70R13
- Audio system with AM/FM and MP3 player
- Option: full enclosure weather kit