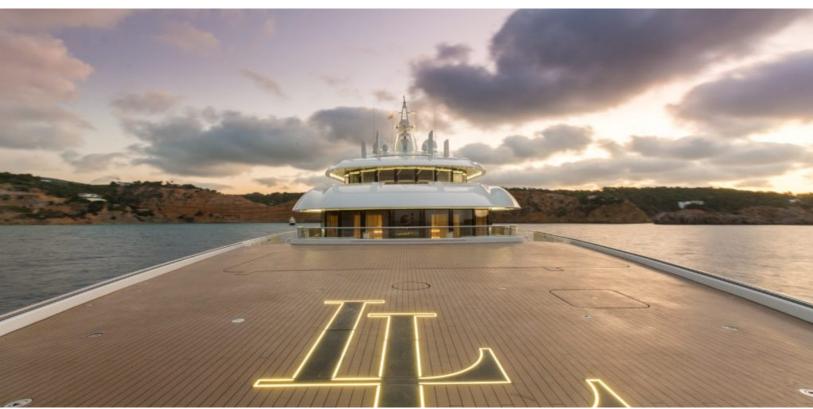

#### **ABOUT LADY LARA**

The LADY LARA yacht brochure reveals a vessel of distinction, where careful thought was placed into every detail on board. With an LOA of 298.6ft / 91m, the interior design is by Reymond Langton Design, with exterior styling by Reymond Langton Design. The LADY LARA yacht accommodates 16 guests in 8 staterooms, which are each appointed with the best in comfort and entertainment. Explore this top of the line yacht, built by luxury yacht builder Lurssen, where meticulous work and creativity come together to create a floating sanctuary. Located in: Western Mediterranean, LADY LARA beckons all who seek the best in luxury travel.