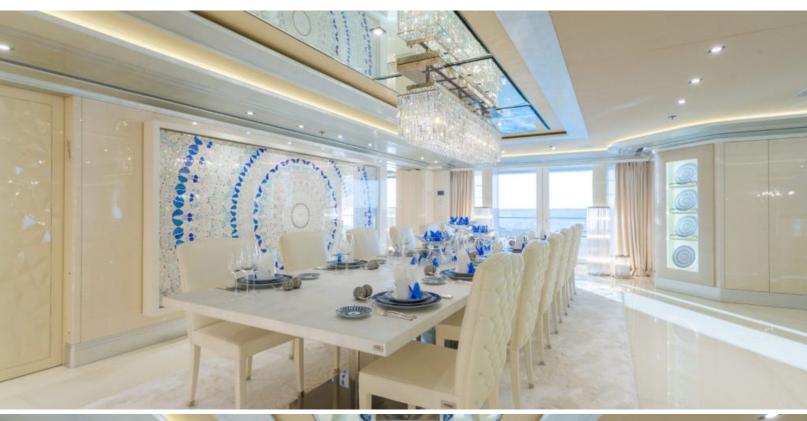

#### **ABOUT LADY LARA**

The LADY LARA yacht brochure reveals a vessel of distinction, where careful thought was placed into every detail on board. With an LOA of 298.6ft / 91m, the interior design is by Reymond Langton Design, with exterior styling by Reymond Langton Design. The LADY LARA yacht accommodates 16 guests in 8 staterooms, which are each appointed with the best in comfort and entertainment. Explore this top of the line yacht, built by luxury yacht builder Lurssen, where meticulous work and creativity come together to create a floating sanctuary. Located in: Western Mediterranean, LADY LARA beckons all who seek the best in luxury travel.