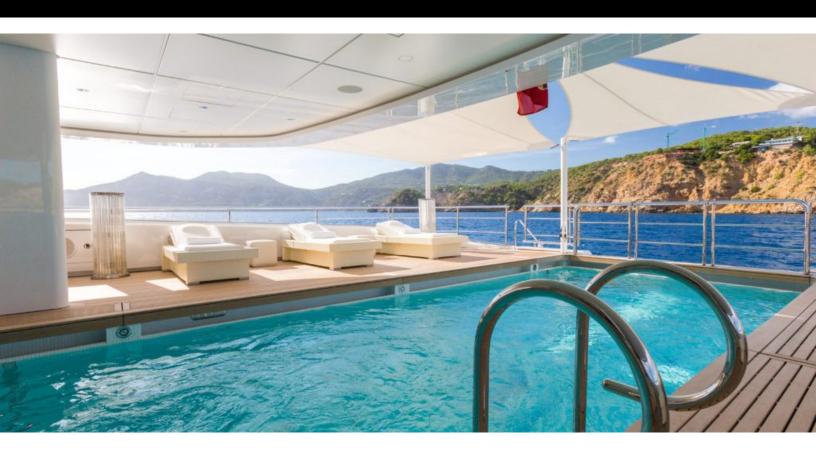

#### **ABOUT LADY LARA**

The LADY LARA yacht brochure reveals a vessel of distinction, where careful thought was placed into every detail on board. With an LOA of 298.6ft / 91m, the interior design is by Reymond Langton Design, with exterior styling by Reymond Langton Design. The LADY LARA yacht accommodates 16 guests in 8 staterooms, which are each appointed with the best in comfort and entertainment. Explore this top of the line yacht, built by luxury yacht builder Lurssen, where meticulous work and creativity come together to create a floating sanctuary. Located in: Western Mediterranean, LADY LARA beckons all who seek the best in luxury travel.