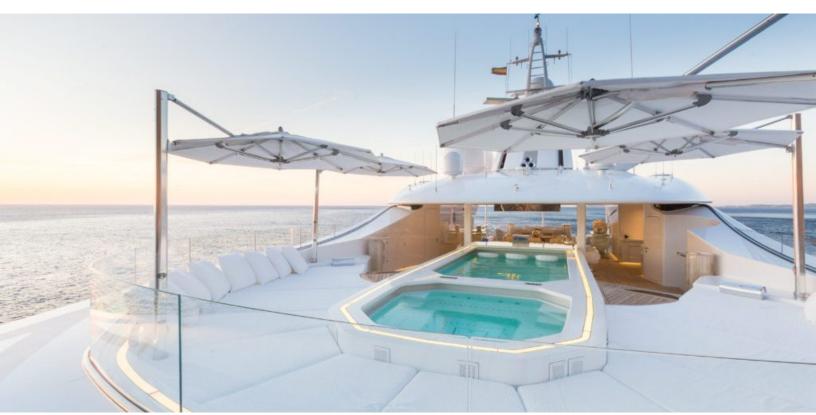

#### **ABOUT LADY LARA**

The LADY LARA yacht brochure reveals a vessel of distinction, where careful thought was placed into every detail on board. With an LOA of 298.6ft / 91m, the interior design is by Reymond Langton Design, with exterior styling by Reymond Langton Design. The LADY LARA yacht accommodates 16 guests in 8 staterooms, which are each appointed with the best in comfort and entertainment. Explore this top of the line yacht, built by luxury yacht builder Lurssen, where meticulous work and creativity come together to create a floating sanctuary. Located in: Western Mediterranean, LADY LARA beckons all who seek the best in luxury travel.