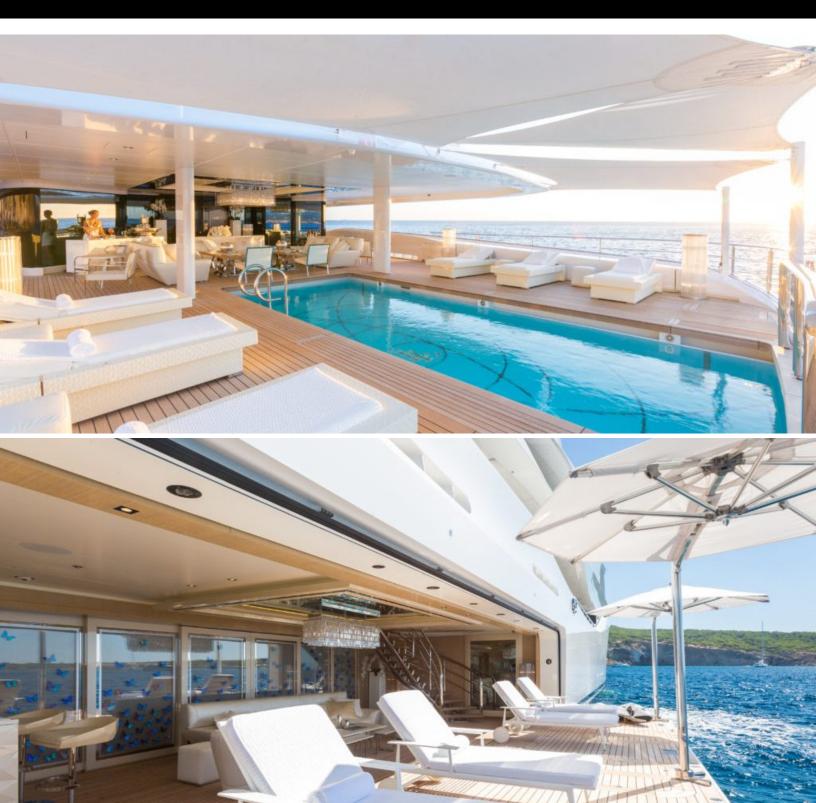

#### **ABOUT LADY LARA**

The LADY LARA yacht brochure reveals a vessel of distinction, where careful thought was placed into every detail on board. With an LOA of 298.6ft / 91m, the interior design is by Reymond Langton Design, with exterior styling by Reymond Langton Design. The LADY LARA yacht accommodates 16 guests in 8 staterooms, which are each appointed with the best in comfort and entertainment. Explore this top of the line yacht, built by luxury yacht builder Lurssen, where meticulous work and creativity come together to create a floating sanctuary. Located in: Western Mediterranean, LADY LARA beckons all who seek the best in luxury travel.