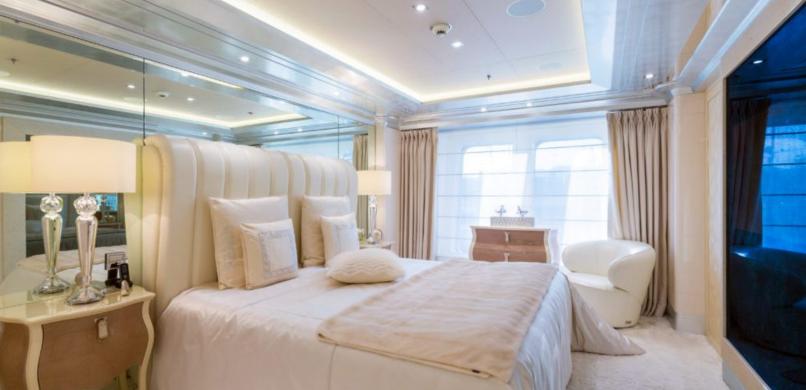

#### **ABOUT LADY LARA**

The LADY LARA yacht brochure reveals a vessel of distinction, where careful thought was placed into every detail on board. With an LOA of 298.6ft / 91m, the interior design is by Reymond Langton Design, with exterior styling by Reymond Langton Design. The LADY LARA yacht accommodates 16 guests in 8 staterooms, which are each appointed with the best in comfort and entertainment. Explore this top of the line yacht, built by luxury yacht builder Lurssen, where meticulous work and creativity come together to create a floating sanctuary. Located in: Western Mediterranean, LADY LARA beckons all who seek the best in luxury travel.