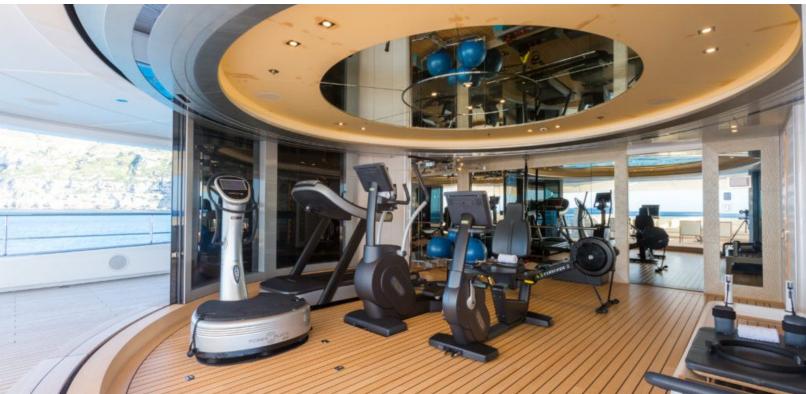

#### **ABOUT LADY LARA**

The LADY LARA yacht brochure reveals a vessel of distinction, where careful thought was placed into every detail on board. With an LOA of 298.6ft / 91m, the interior design is by Reymond Langton Design, with exterior styling by Reymond Langton Design. The LADY LARA yacht accommodates 16 guests in 8 staterooms, which are each appointed with the best in comfort and entertainment. Explore this top of the line yacht, built by luxury yacht builder Lurssen, where meticulous work and creativity come together to create a floating sanctuary. Located in: Western Mediterranean, LADY LARA beckons all who seek the best in luxury travel.