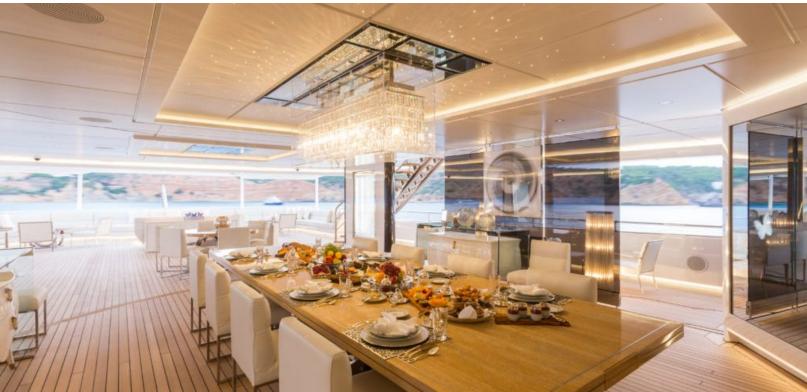

#### **ABOUT LADY LARA**

The LADY LARA yacht brochure reveals a vessel of distinction, where careful thought was placed into every detail on board. With an LOA of 298.6ft / 91m, the interior design is by Reymond Langton Design, with exterior styling by Reymond Langton Design. The LADY LARA yacht accommodates 16 guests in 8 staterooms, which are each appointed with the best in comfort and entertainment. Explore this top of the line yacht, built by luxury yacht builder Lurssen, where meticulous work and creativity come together to create a floating sanctuary. Located in: Western Mediterranean, LADY LARA beckons all who seek the best in luxury travel.