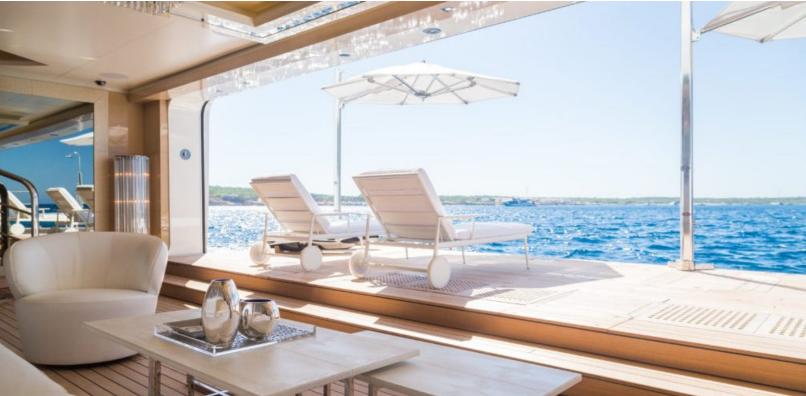

#### **ABOUT LADY LARA**

The LADY LARA yacht brochure reveals a vessel of distinction, where careful thought was placed into every detail on board. With an LOA of 298.6ft / 91m, the interior design is by Reymond Langton Design, with exterior styling by Reymond Langton Design. The LADY LARA yacht accommodates 16 guests in 8 staterooms, which are each appointed with the best in comfort and entertainment. Explore this top of the line yacht, built by luxury yacht builder Lurssen, where meticulous work and creativity come together to create a floating sanctuary. Located in: Western Mediterranean, LADY LARA beckons all who seek the best in luxury travel.