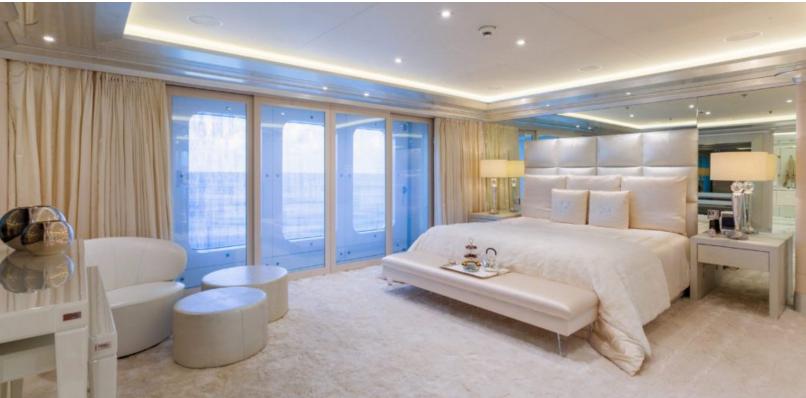

#### **ABOUT LADY LARA**

The LADY LARA yacht brochure reveals a vessel of distinction, where careful thought was placed into every detail on board. With an LOA of 298.6ft / 91m, the interior design is by Reymond Langton Design, with exterior styling by Reymond Langton Design. The LADY LARA yacht accommodates 16 guests in 8 staterooms, which are each appointed with the best in comfort and entertainment. Explore this top of the line yacht, built by luxury yacht builder Lurssen, where meticulous work and creativity come together to create a floating sanctuary. Located in: Western Mediterranean, LADY LARA beckons all who seek the best in luxury travel.