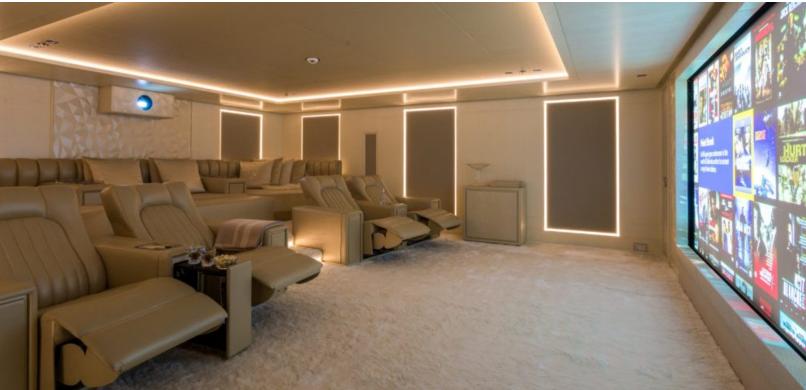

#### **ABOUT LADY LARA**

The LADY LARA yacht brochure reveals a vessel of distinction, where careful thought was placed into every detail on board. With an LOA of 298.6ft / 91m, the interior design is by Reymond Langton Design, with exterior styling by Reymond Langton Design. The LADY LARA yacht accommodates 16 guests in 8 staterooms, which are each appointed with the best in comfort and entertainment. Explore this top of the line yacht, built by luxury yacht builder Lurssen, where meticulous work and creativity come together to create a floating sanctuary. Located in: Western Mediterranean, LADY LARA beckons all who seek the best in luxury travel.