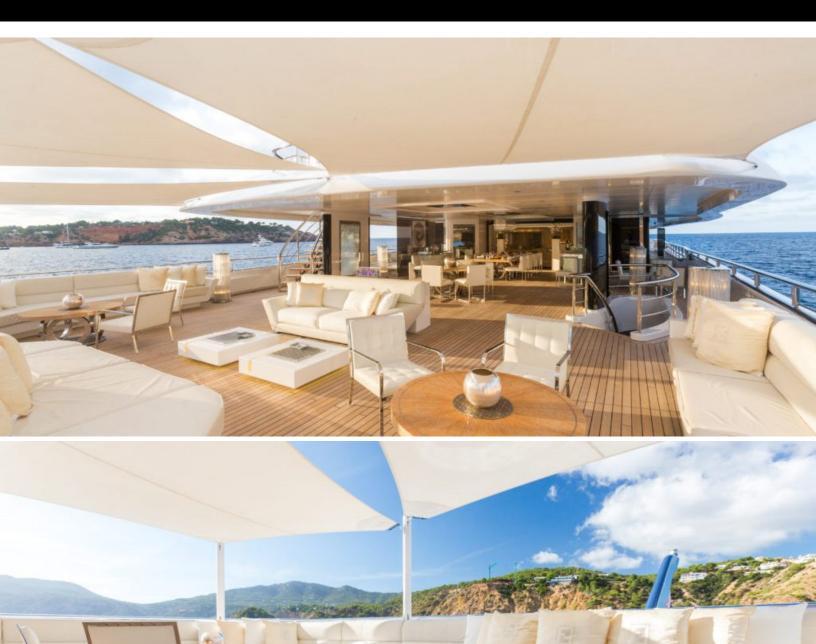

#### **ABOUT LADY LARA**

The LADY LARA yacht brochure reveals a vessel of distinction, where careful thought was placed into every detail on board. With an LOA of 298.6ft / 91m, the interior design is by Reymond Langton Design, with exterior styling by Reymond Langton Design. The LADY LARA yacht accommodates 16 guests in 8 staterooms, which are each appointed with the best in comfort and entertainment. Explore this top of the line yacht, built by luxury yacht builder Lurssen, where meticulous work and creativity come together to create a floating sanctuary. Located in: Western Mediterranean, LADY LARA beckons all who seek the best in luxury travel.