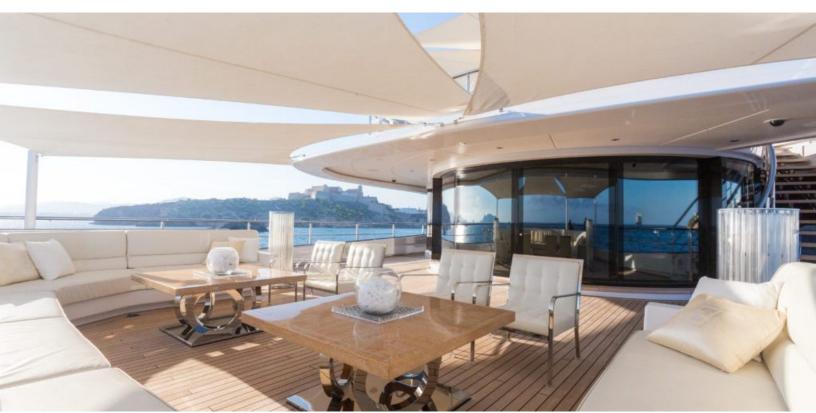

#### **ABOUT LADY LARA**

The LADY LARA yacht brochure reveals a vessel of distinction, where careful thought was placed into every detail on board. With an LOA of 298.6ft / 91m, the interior design is by Reymond Langton Design, with exterior styling by Reymond Langton Design. The LADY LARA yacht accommodates 16 guests in 8 staterooms, which are each appointed with the best in comfort and entertainment. Explore this top of the line yacht, built by luxury yacht builder Lurssen, where meticulous work and creativity come together to create a floating sanctuary. Located in: Western Mediterranean, LADY LARA beckons all who seek the best in luxury travel.