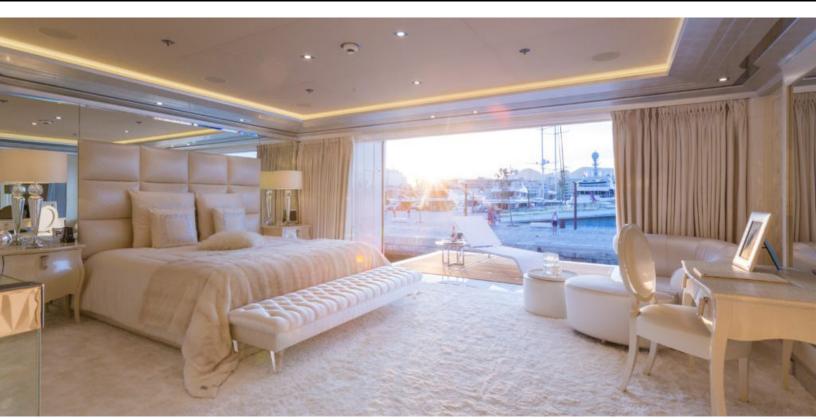

#### **ABOUT LADY LARA**

The LADY LARA yacht brochure reveals a vessel of distinction, where careful thought was placed into every detail on board. With an LOA of 298.6ft / 91m, the interior design is by Reymond Langton Design, with exterior styling by Reymond Langton Design. The LADY LARA yacht accommodates 16 guests in 8 staterooms, which are each appointed with the best in comfort and entertainment. Explore this top of the line yacht, built by luxury yacht builder Lurssen, where meticulous work and creativity come together to create a floating sanctuary. Located in: Western Mediterranean, LADY LARA beckons all who seek the best in luxury travel.