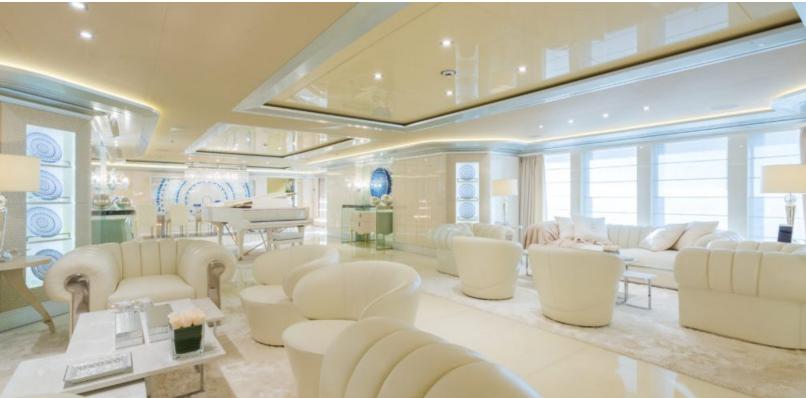

#### **ABOUT LADY LARA**

The LADY LARA yacht brochure reveals a vessel of distinction, where careful thought was placed into every detail on board. With an LOA of 298.6ft / 91m, the interior design is by Reymond Langton Design, with exterior styling by Reymond Langton Design. The LADY LARA yacht accommodates 16 guests in 8 staterooms, which are each appointed with the best in comfort and entertainment. Explore this top of the line yacht, built by luxury yacht builder Lurssen, where meticulous work and creativity come together to create a floating sanctuary. Located in: Western Mediterranean, LADY LARA beckons all who seek the best in luxury travel.