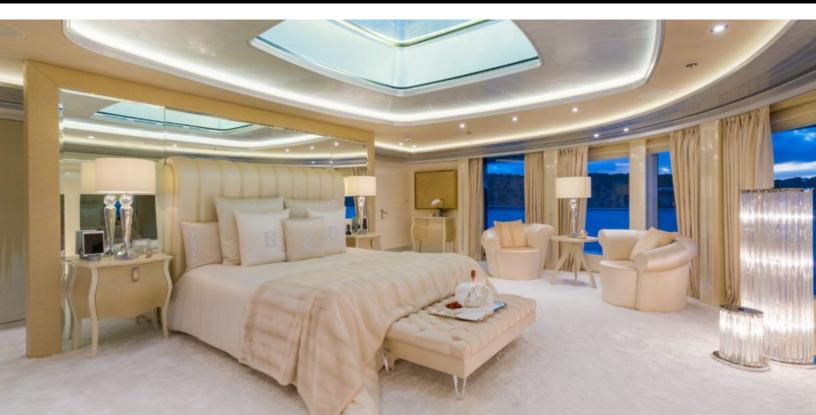

#### **ABOUT LADY LARA**

The LADY LARA yacht brochure reveals a vessel of distinction, where careful thought was placed into every detail on board. With an LOA of 298.6ft / 91m, the interior design is by Reymond Langton Design, with exterior styling by Reymond Langton Design. The LADY LARA yacht accommodates 16 guests in 8 staterooms, which are each appointed with the best in comfort and entertainment. Explore this top of the line yacht, built by luxury yacht builder Lurssen, where meticulous work and creativity come together to create a floating sanctuary. Located in: Western Mediterranean, LADY LARA beckons all who seek the best in luxury travel.