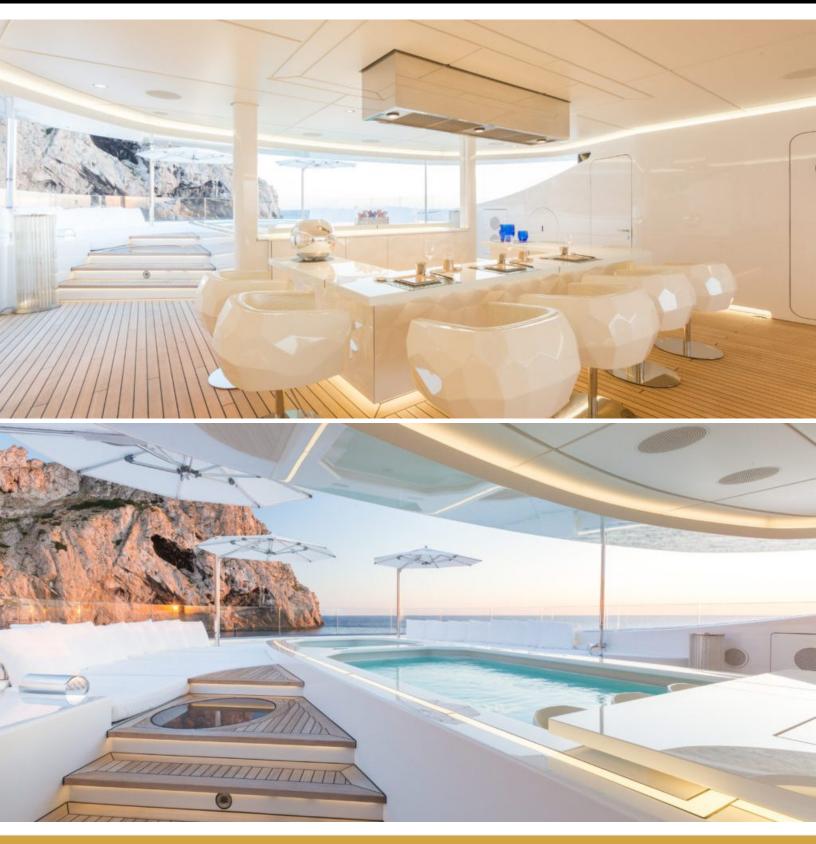

#### **ABOUT LADY LARA**

The LADY LARA yacht brochure reveals a vessel of distinction, where careful thought was placed into every detail on board. With an LOA of 298.6ft / 91m, the interior design is by Reymond Langton Design, with exterior styling by Reymond Langton Design. The LADY LARA yacht accommodates 16 guests in 8 staterooms, which are each appointed with the best in comfort and entertainment. Explore this top of the line yacht, built by luxury yacht builder Lurssen, where meticulous work and creativity come together to create a floating sanctuary. Located in: Western Mediterranean, LADY LARA beckons all who seek the best in luxury travel.