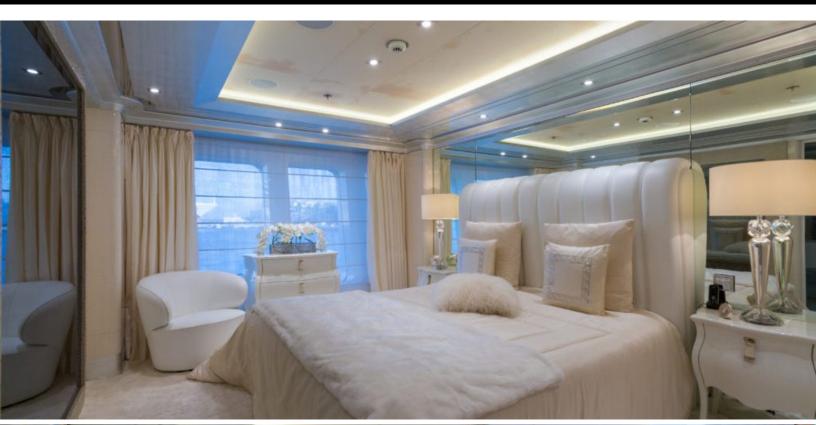

#### **ABOUT LADY LARA**

The LADY LARA yacht brochure reveals a vessel of distinction, where careful thought was placed into every detail on board. With an LOA of 298.6ft / 91m, the interior design is by Reymond Langton Design, with exterior styling by Reymond Langton Design. The LADY LARA yacht accommodates 16 guests in 8 staterooms, which are each appointed with the best in comfort and entertainment. Explore this top of the line yacht, built by luxury yacht builder Lurssen, where meticulous work and creativity come together to create a floating sanctuary. Located in: Western Mediterranean, LADY LARA beckons all who seek the best in luxury travel.