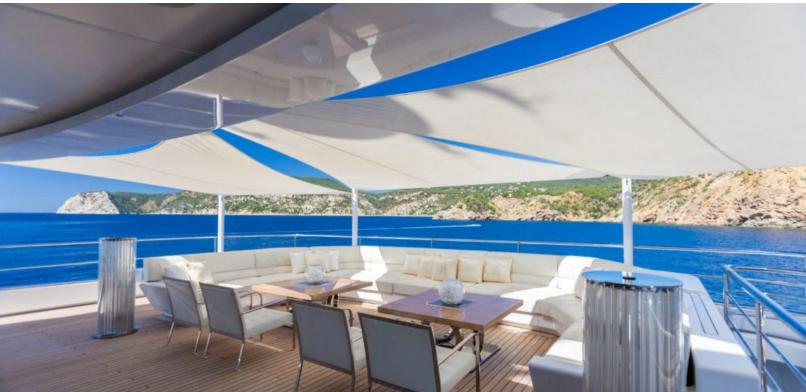

#### **ABOUT LADY LARA**

The LADY LARA yacht brochure reveals a vessel of distinction, where careful thought was placed into every detail on board. With an LOA of 298.6ft / 91m, the interior design is by Reymond Langton Design, with exterior styling by Reymond Langton Design. The LADY LARA yacht accommodates 16 guests in 8 staterooms, which are each appointed with the best in comfort and entertainment. Explore this top of the line yacht, built by luxury yacht builder Lurssen, where meticulous work and creativity come together to create a floating sanctuary. Located in: Western Mediterranean, LADY LARA beckons all who seek the best in luxury travel.