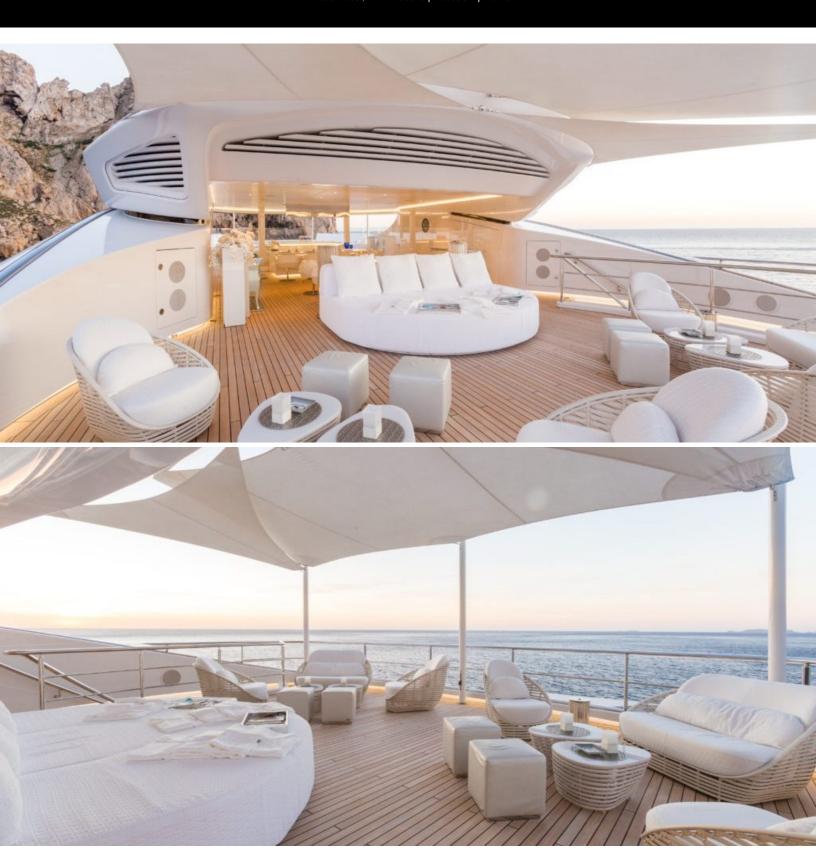

#### **ABOUT LADY LARA**

The LADY LARA yacht brochure reveals a vessel of distinction, where careful thought was placed into every detail on board. With an LOA of 298.6ft / 91m, the interior design is by Reymond Langton Design, with exterior styling by Reymond Langton Design. The LADY LARA yacht accommodates 16 guests in 8 staterooms, which are each appointed with the best in comfort and entertainment. Explore this top of the line yacht, built by luxury yacht builder Lurssen, where meticulous work and creativity come together to create a floating sanctuary. Located in: Western Mediterranean, LADY LARA beckons all who seek the best in luxury travel.