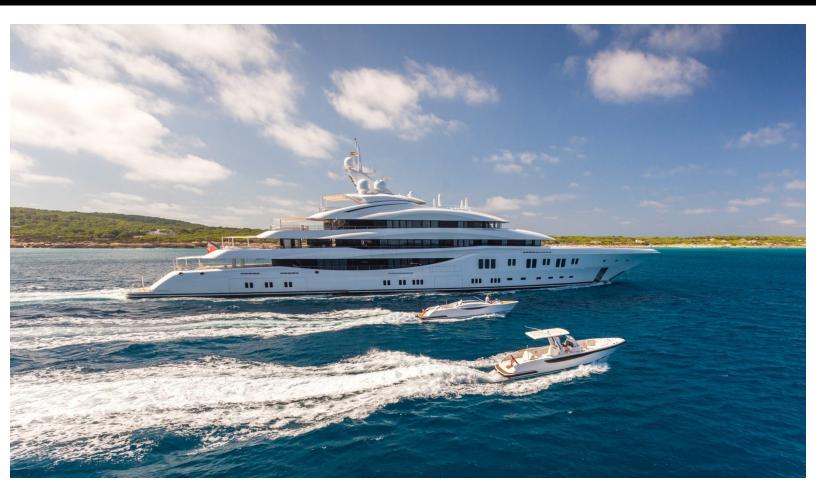

298.6 feet / 91 meters | Lurssen | 2015

16 GUESTS

8 STATEROOMS

**29 CREW** 

17 KNOTS

#### **ABOUT LADY LARA**

The LADY LARA yacht brochure reveals a vessel of distinction, where careful thought was placed into every detail on board. With an LOA of 298.6ft / 91m, the interior design is by Reymond Langton Design, with exterior styling by Reymond Langton Design. The LADY LARA yacht accommodates 16 guests in 8 staterooms, which are each appointed with the best in comfort and entertainment. Explore this top of the line yacht, built by luxury yacht builder Lurssen, where meticulous work and creativity come together to create a floating sanctuary. Located in: Western Mediterranean, LADY LARA beckons all who seek the best in luxury travel.