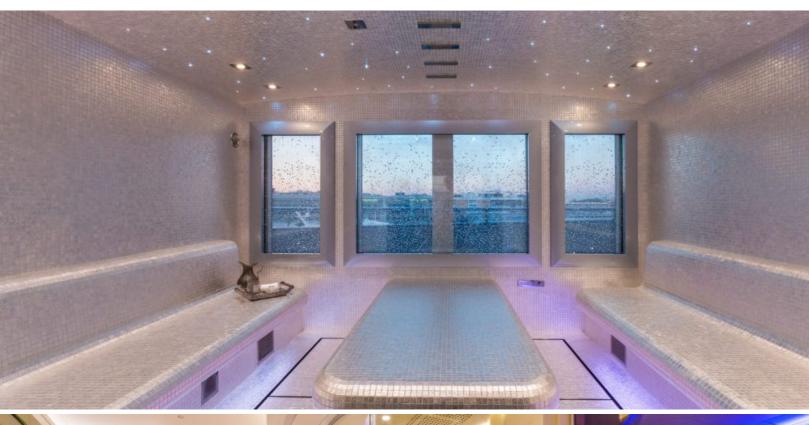

#### **ABOUT LADY LARA**

The LADY LARA yacht brochure reveals a vessel of distinction, where careful thought was placed into every detail on board. With an LOA of 298.6ft / 91m, the interior design is by Reymond Langton Design, with exterior styling by Reymond Langton Design. The LADY LARA yacht accommodates 16 guests in 8 staterooms, which are each appointed with the best in comfort and entertainment. Explore this top of the line yacht, built by luxury yacht builder Lurssen, where meticulous work and creativity come together to create a floating sanctuary. Located in: Western Mediterranean, LADY LARA beckons all who seek the best in luxury travel.