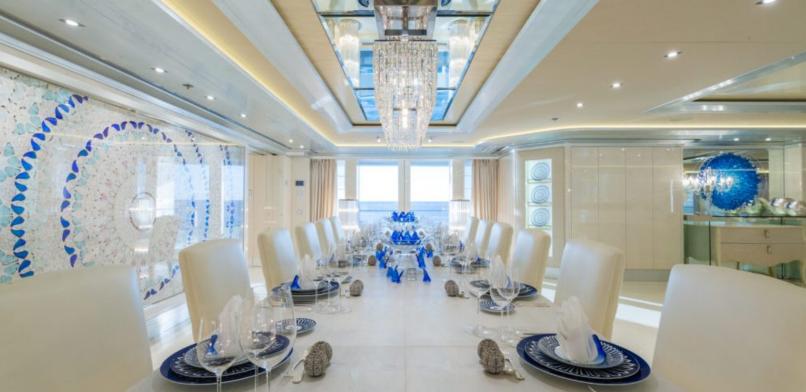

#### **ABOUT LADY LARA**

The LADY LARA yacht brochure reveals a vessel of distinction, where careful thought was placed into every detail on board. With an LOA of 298.6ft / 91m, the interior design is by Reymond Langton Design, with exterior styling by Reymond Langton Design. The LADY LARA yacht accommodates 16 guests in 8 staterooms, which are each appointed with the best in comfort and entertainment. Explore this top of the line yacht, built by luxury yacht builder Lurssen, where meticulous work and creativity come together to create a floating sanctuary. Located in: Western Mediterranean, LADY LARA beckons all who seek the best in luxury travel.