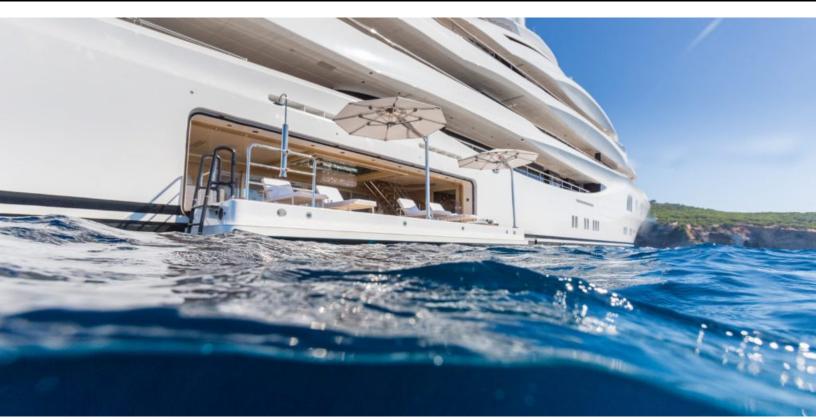

#### **ABOUT LADY LARA**

The LADY LARA yacht brochure reveals a vessel of distinction, where careful thought was placed into every detail on board. With an LOA of 298.6ft / 91m, the interior design is by Reymond Langton Design, with exterior styling by Reymond Langton Design. The LADY LARA yacht accommodates 16 guests in 8 staterooms, which are each appointed with the best in comfort and entertainment. Explore this top of the line yacht, built by luxury yacht builder Lurssen, where meticulous work and creativity come together to create a floating sanctuary. Located in: Western Mediterranean, LADY LARA beckons all who seek the best in luxury travel.