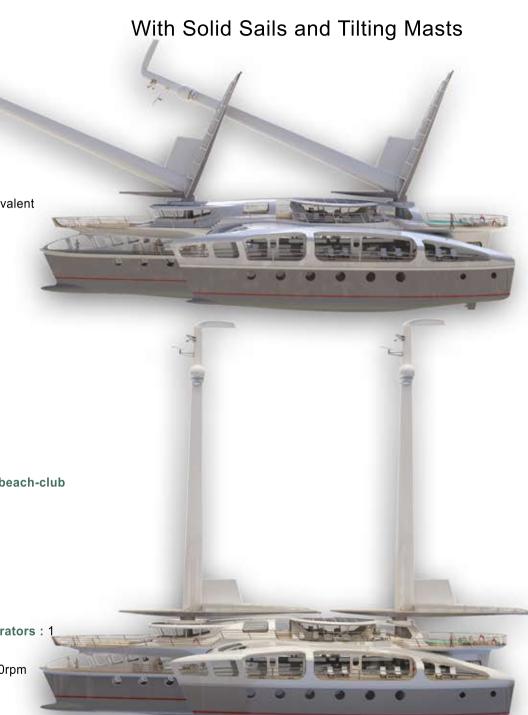

### **Special Features**

Seaplane garage: 1

Submarine: 1 Tilting mast: 2

Submarine type anchor

1500 sq ft interconnecting beach-club

## **Engines/Propulsion**

Make: CUMMINS Model: QSK60-M Type: Diesel-Electric

Quantity: 1
Power rudder: 3

Fixed Electric Motors/Generators :

Bow Thruster: 1

Total Power: 2000hp @ 1600rpm

Sail Area: 6700 sq ft