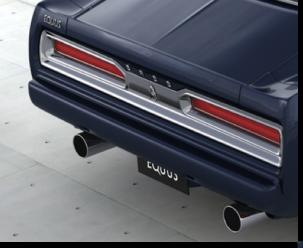

#### **BRAKES**

color painted calipers

3,000 USD

**BODY PAINT** 

10 elegant paint colors have been developed to suit your EQUUS, you can view them here on our build your own EQUUS: http://www.equus-automotive.com/en\_US/build-your-own-bass770/