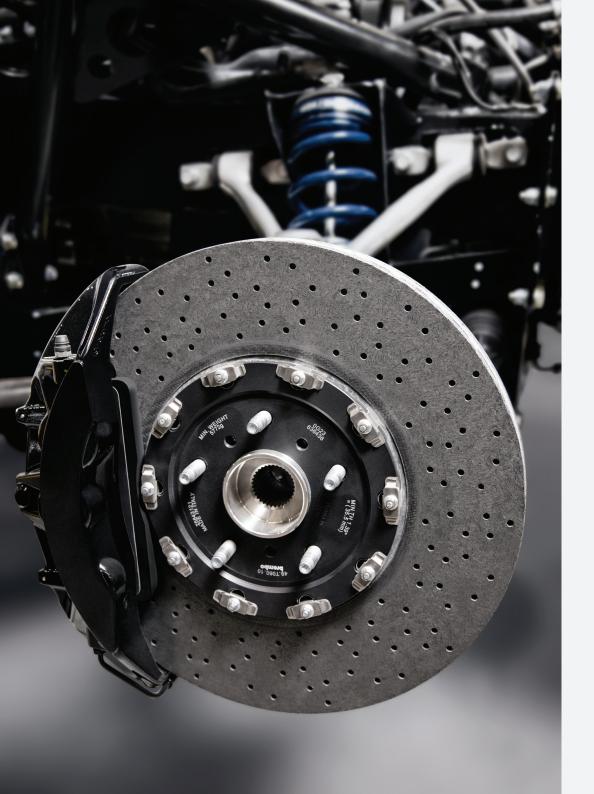

#### **BRAKES**

color painted calipers

3,000 USD

**BODY PAINT** 

10 elegant paint colors have been developed to suit your EQUUS, you can view them here on our build your own EQUUS: http://www.equus-automotive.com/en\_US/build-your-own-bass770/