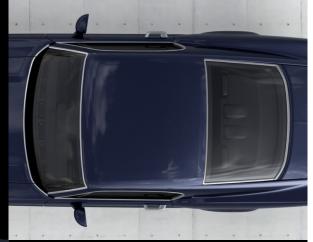

#### WINDOW TRIM

chrome, bronze or brushed aluminium

10,000 USD

colored paint

5,000 USD