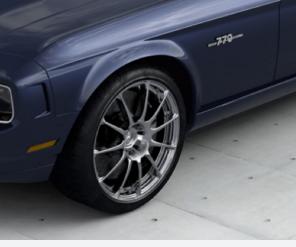

#### WHEEL FINISHES

chrome, bronze or brushed aluminium **12,000 USD** 

colored paint

6,000 USD