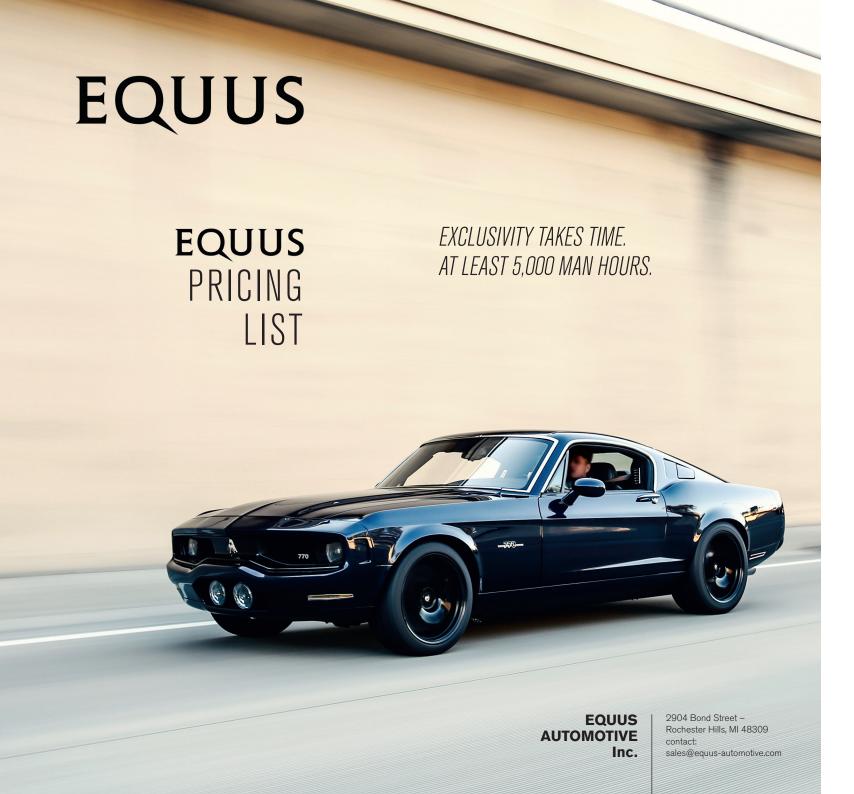

# THE GENEROUSLY EQUIPPED EQUUS FROM 534,000 USD, INCLUDES:

- Plain billet aluminum speedometer, gearshift and central armrest platens
- Dual Zone air conditioning system
- > Keyless Access, powered and heated front seats
- > Media System 500W RMS with:
  - 7" WVGA High Resolution Touch Control Display
  - GPS 3D/2D
  - CD/DVD, AAC, MP3, DivX Playback
  - Bluetooth® Hands-Free Calling & Audio Streaming
  - Android™, BlackBerry®, and iPhone® Pandora® Control
  - Works with iPod® and iPhone®
  - HD Radio™ w/ iTunes Tagging and SiriusXM Tuner
- > Xenon high-intensity discharge headlamps
- Tire Pressure Monitor, airbags, Traction Control, ABS, cruise control and variable-ratio power steering
- Performance Traction Management and Brembo® carbon ceramic brakes 4-wheel ventilated, cross-drilled matrix rotors with 6-piston 15.5" front and 4-piston 14" rear calipers (Black)
- > Alloy wheels with aluminum or Black finishing

**NOTE:** specifications could be adapted depending on market regulations.