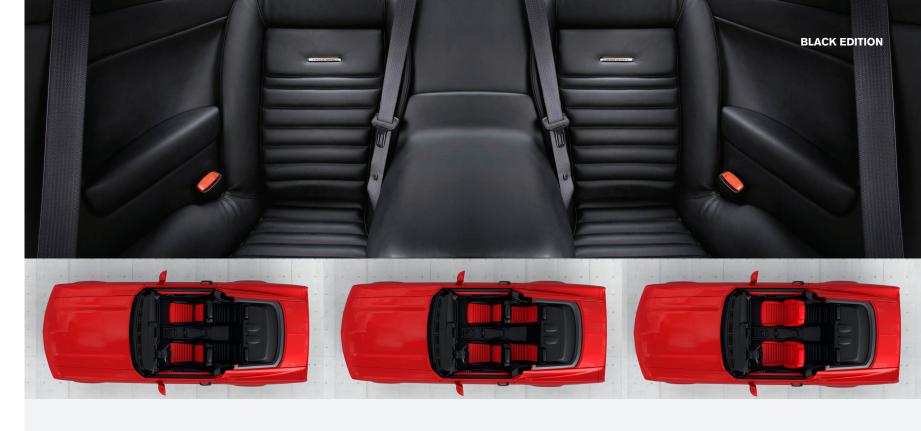

# INTERIOR UPHOLSTERY

Your EQUUS interior can be enhanced with high quality natural color leather in harmony with the exterior color: http://www.equus-automotive. com/en\_US/build-your-own-bass770/?trigger=id173

#### **DESIGN EDITION I**

13,000 USD

Black leather interior plus Front seat cushions in a contrasting color leather.

#### **DESIGN EDITION II**

14,000 USD

Black leather interior plus Front and Rear seat cushions in a contrasting color leather.

#### **DESIGN EDITION III**

15,000 USD

Black leather interior plus Front seat cushions in a contrasting color leather.

#### **DESIGN EDITION IV**

18,000 USD

Black leather interior plus Front and Rear seat cushions in a contrasting color leather.