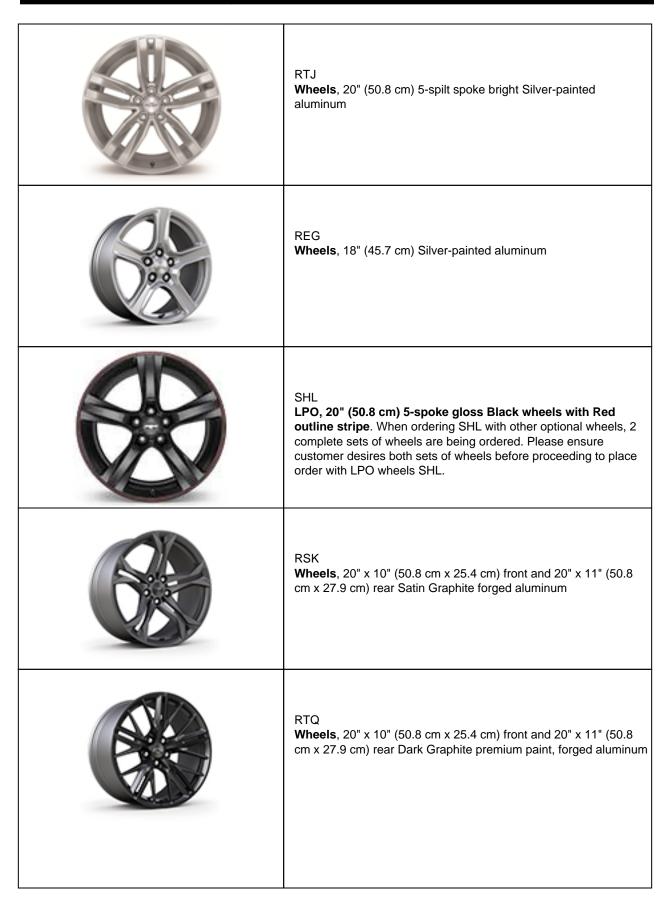

S = Standard Equipment A = Available --(dashes) = Not Available D = ADI Available

 $\blacksquare$  = Included in Equipment Group  $\square$  = Included in Equipment Group but upgradeable

Codes listed in the shaded column titled Ref. Only RPO Code are for internal use only and should not be ordered.