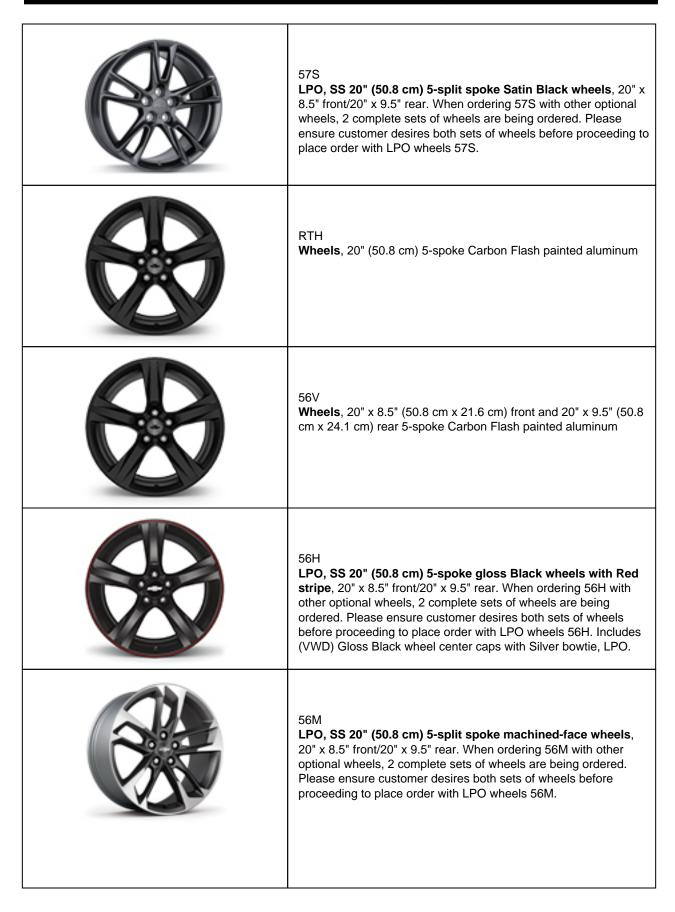

S = Standard Equipment A = Available --(dashes) = Not Available D = ADI Available

 $\blacksquare$  = Included in Equipment Group  $\square$  = Included in Equipment Group but upgradeable

Codes listed in the shaded column titled Ref. Only RPO Code are for internal use only and should not be ordered.