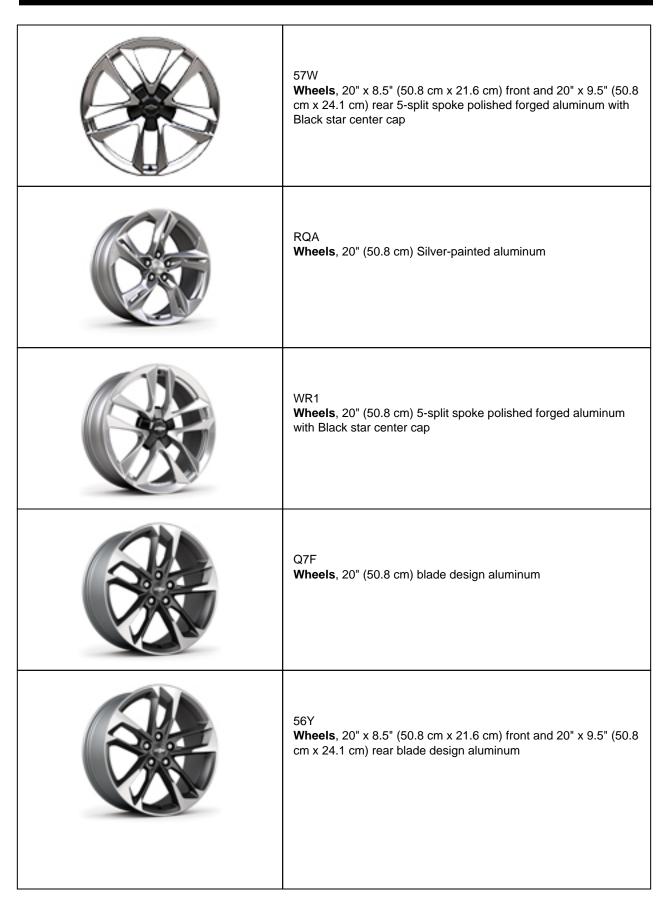

| 3932<br>(1784)                  | 3937<br>(1786)                  | 4120<br>(1869)                  |
| Curb weight, automatic, lbs. (kg)                  |                                 |                                 |                                 | 3927<br>(1781)                  | 3993<br>(1811)                  | 3999<br>(1814)                  | 4151<br>(1883)                  |
| Trunk volume, cu. ft. (liters)                     | 7.3<br>(206.7)                  |
| Seating capacity (front/rear)                      | 2/2                             | 2/2                             | 2/2                             | 2/2                             | 2/2                             | 2/2                             | 2/2                             |











| Image to come | Q7G<br><b>Wheels</b> , 20" (50.8 cm) 5-split spoke Black forged aluminum                                                             |
|---------------|--------------------------------------------------------------------------------------------------------------------------------------|
| Image to come | 56Z <b>Wheels</b> , 20" x 8.5" (50.8 cm x 21.6 cm) front and 20" x 9.5" (50.8 cm x 24.1 cm) rear 5-split spoke Black forged aluminum |

| Option Code | Description                                                                                                                                            |
|-------------|--------------------------------------------------------------------------------------------------------------------------------------------------------|