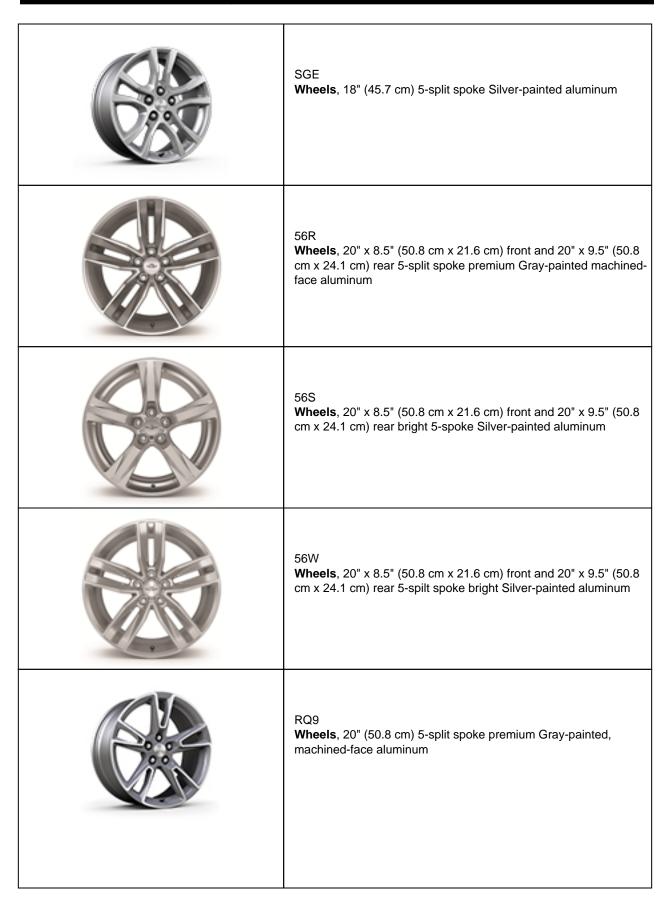

S = Standard Equipment A = Available --(dashes) = Not Available D = ADI Available

 $\blacksquare$  = Included in Equipment Group  $\square$  = Included in Equipment Group but upgradeable

Codes listed in the shaded column titled Ref. Only RPO Code are for internal use only and should not be ordered.