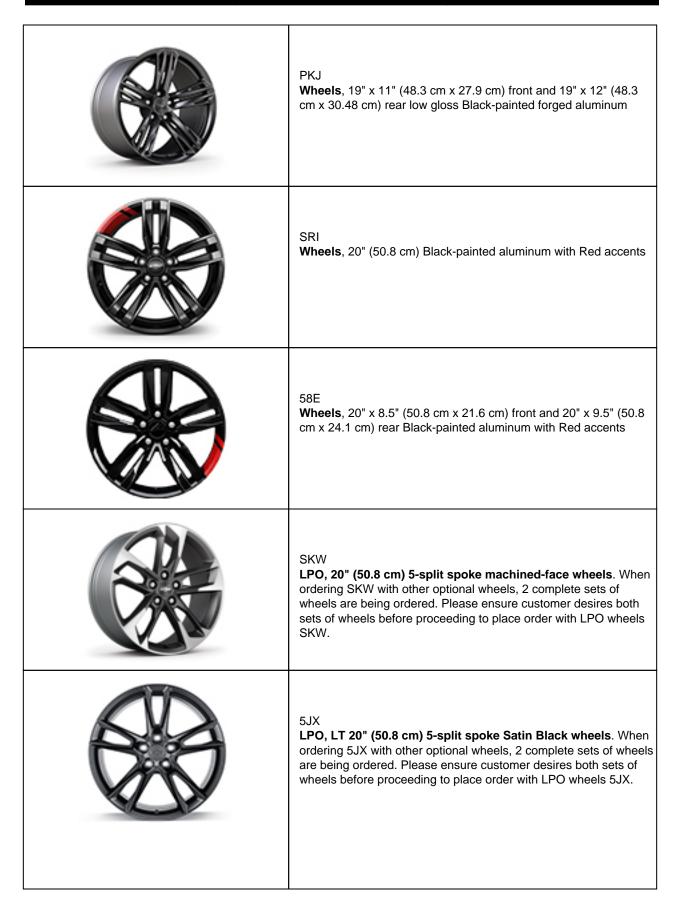

S = Standard Equipment A = Available --(dashes) = Not Available D = ADI Available

 $\blacksquare$  = Included in Equipment Group  $\square$  = Included in Equipment Group but upgradeable

Codes listed in the shaded column titled Ref. Only RPO Code are for internal use only and should not be ordered.