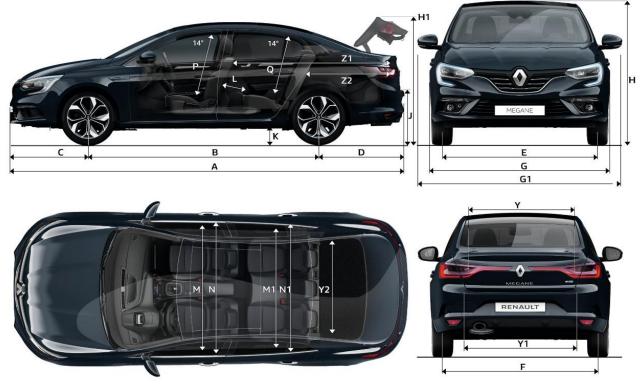

## New Renault MEGANE Sedan **Dimensions**

| DIMENSIONS (mm) |                                                 |               |
|-----------------|-------------------------------------------------|---------------|
| А               | Overall length                                  | 4,632         |
| В               | Wheelbase                                       | 2,711         |
| С               | Front overhang                                  | 919           |
| D               | Rear overhang                                   | 1,002         |
| E               | Front track                                     | 1,577         |
| F               | Rear track                                      | 1,574         |
| G / G1          | Overall width with/without door mirrors         | 2,058 / 1,814 |
| Н               | Unladen height                                  | 1,443         |
| H1              | Height with open tailgate                       | 1,706         |
| J               | Boot sill height (unladen)                      | 707           |
| K               | Ground clearance (unladen)                      | 136           |
| L               | Knee radius in 2nd row                          | 216           |
| M               | Front elbow room                                | 1,492         |
| M1              | Rear elbow room                                 | 1,413         |
| N               | Front shoulder width                            | 1,441         |
| N1              | Rear shoulder width                             | 1,390         |
| Р               | Front headroom                                  | 840           |
| Q               | Rear headroom                                   | 851           |
| Y               | Width upper luggage compartment entrance        | 945           |
| Y1              | Interior luggage compartment width              | 1,114         |
| Y2              | Interior width between wheel arches             | 1,108         |
| Z1              | Max. loading length with rear seats folded down | 1,904         |
| Z2              | Loading length behind rear seats                | 1,084         |
|                 | Boot VDA volume (dm <sup>3</sup> )              | 550           |