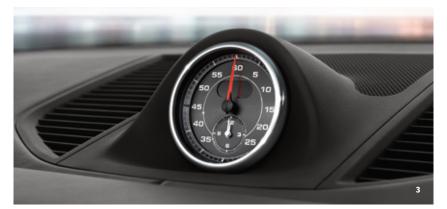

on the race track can be measured using the digital and analogue stopwatch. And the Launch Control function ensures optimum acceleration from a standing start. The sports exhaust system is not a fan of subdued tones. Why would it be? It delivers a button and in its most powerful, resonant form. The sports exhaust system with sports tailpipes is a treat for both the eyes

1 Sports exhaust system with sports tailpipes available in a choice of silver or black **2** Titanium Grey engine compartment cover with carbon inlay 3 Sport Chrono Package

© Dr. Ing. h.c. F. Porsche AG, 2016 www.porsche.com Edition: 09/16 Printed in Germany WSLA1701000620 EN/WW