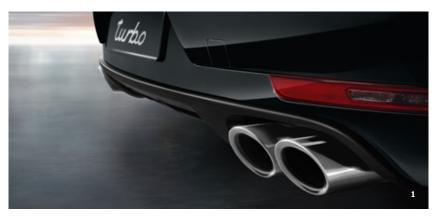

on the race track can be measured using the digital and analogue stopwatch. And the Launch Control function ensures optimum acceleration from a standing start. The sports exhaust system is not a fan of subdued tones. Why would it be? It delivers a button and in its most powerful, resonant form. The sports exhaust system with sports tailpipes is a treat for both the eyes

1 Sports exhaust system with sports tailpipes available in a choice of silver or black **2** Titanium Grey engine compartment cover with carbon inlay 3 Sport Chrono Package

© Dr. Ing. h.c. F. Porsche AG, 2016 www.porsche.com Edition: 09/16 Printed in Germany WSLA1701000620 EN/WW

## Sports exhaust system

with sports tailpipes available in a choice of silver or black