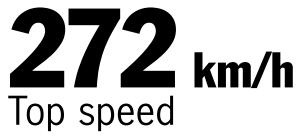

The figures simply speak for themselves: the 3.6-litre twin-turbo V6 engine produces the typical Porsche sound – at the touch of 324 kW (440 hp) and delivers an additional 30 kW (40 hp) more than the Macan Turbo. It accelerates from 0 to 100 km/h in just 4.4 seconds – making it four tenths faster. and ears. Its top speed: 272 km/h. Performance that befits the ultra-modern. efficient 6-cylinder engine. The Sport Chrono Package adds even more excitement to the Macan Turbo: the SPORT PLUS button makes the engine even more responsive. The rev-limiter is adjusted to a harder setting, the shift times And then continue to improve. become even shorter and the gear changes